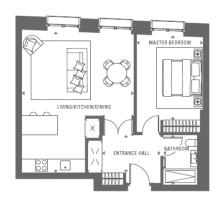

## Lancer Square, Kensington, W8

£1,700 per week, £7,367 per month + fees

Ist Floor Approx gross internal area: 729sq/ft - 68sq/m

NCE HALL 2.8M x 2.7M 9'6" x 7"10"

KITCHEN/DINING 5.6M x 7.0M 18'4" x 23'0"

R BEDROOM 3.3M x 4.1M 10"10" x 13"9"

DOM 1.7M x 2.5M 57" x 8"2"

Whist every altempt has been made to ensure the accuracy of the floor plan contained here, measurement of doors, windows, rooms and any other times are appointable and no responsibility is taken for any error omission, or mis-statement. This plan is for illustrative purposes only and should be used as such by any prospective purchaser. The services, systems and appliances shown have not been tested and no guarante as to their operations or efficiency can be given by the program of the program of