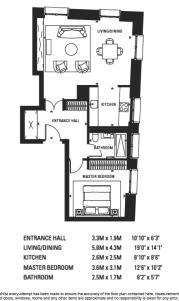

## Lancer Square, Kensington, W8

£1,400 per week, £6,067 per month + fees

of doors, windows, norms and any other litems are approximate and no responsibility is black not say, interest criminal or of doors, windows, norms and any other litems are approximate and no responsibility is black not entire criminal or or entire consistent. This pain is for illustrative purposes only and should be used as such by any prospective purchaser. The services, systems and applicances shown have not been itself and no guarante as to their operability or efficiency can be given Made with Merchanox (82016).