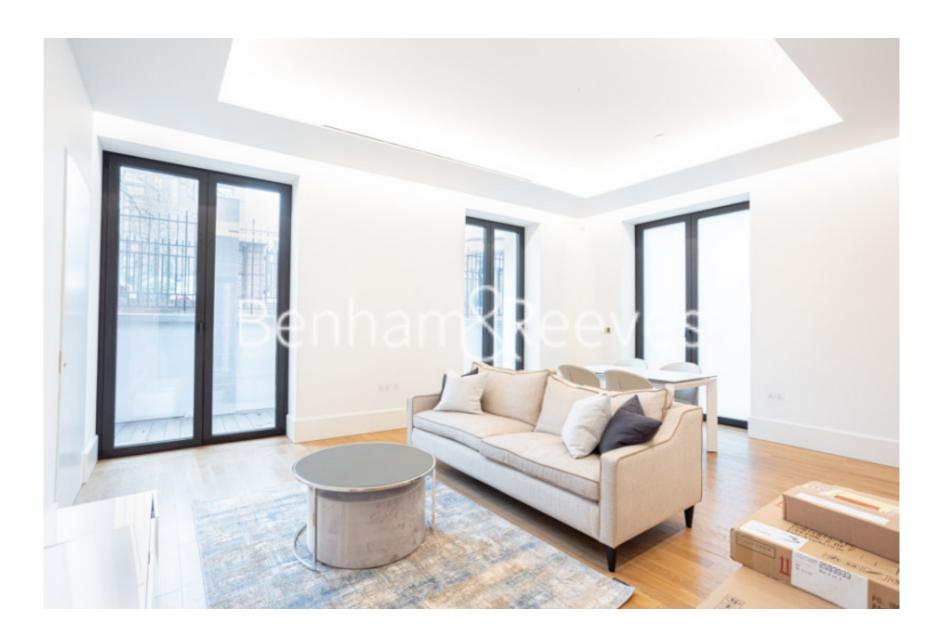

Lancer Square, Kensington, W8 f1,400 per week, £6,067 per month + fees

■ 1 Bedroom ■ 1 Bathroom □ Furnished

A substantial, elegant apartment situated in a stunning luxury development, with exclusive health club, located in a desirable conservation area amongst palaces and minutes from Kensington High Street Station.

## **Property features**

One Bedroom | One Bathroom | Large Open Plan Kitchen | Living Area | Fully Furnished | EPC-B | Private Health Club for Residents | Large Swimming Pool | Gym and a 24 Hour Concierge | Nearby Edgware Road Underground Station