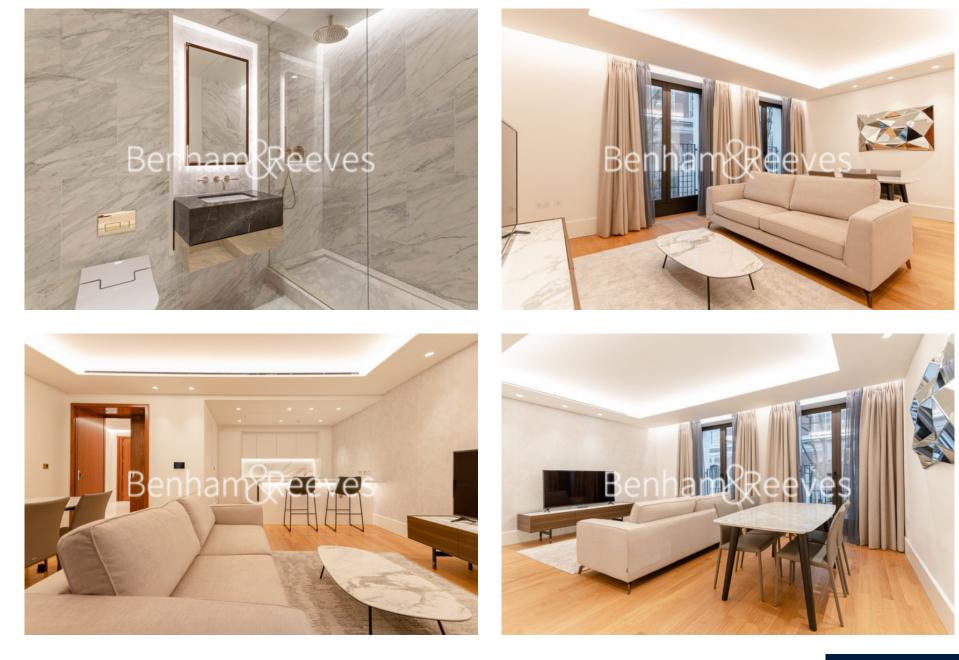

# Lancer Square, Kensington, W8 £1,700 per week, £7,367 per month + fees

### 🛋 1 Bedroom 🛛 🛱 1 Bathroom 🕮 Furnished

A substantial, elegant apartment situated in a stunning new development, with exclusive health club, located in a desirable conservation area amongst palaces, Kensington High Street Station is a 0.1 mile walk away.

### **Property features**

One Bedroom | One bathroom | Living area | Large open plan kitchen | Fully furnished | EPC-B | Private health club for residents | Large Swimming pool | Gym and a 24 hour concierge | Nearby Kensington High Street Station