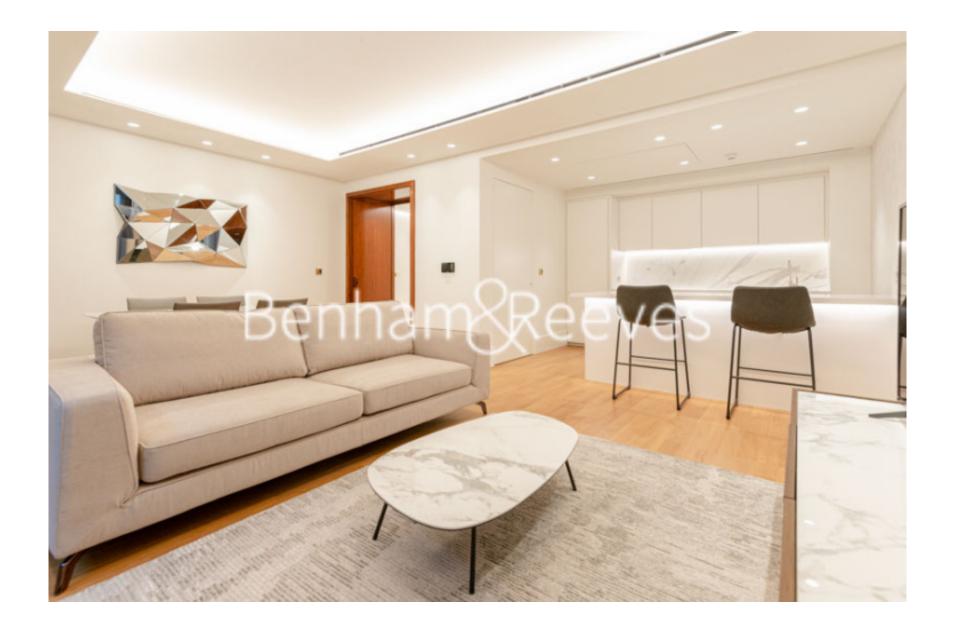

### 🛋 1 Bedroom 🛛 🛱 1 Bathroom 🕮 Furnished

A substantial, elegant apartment situated in a stunning new development, with exclusive health club, located in a desirable conservation area amongst palaces, Kensington High Street Station is a 0.1 mile walk away.

### **Property features**

One Bedroom | One bathroom | Living area | Large open plan kitchen | Fully furnished | EPC-B | Private health club for residents | Large Swimming pool | Gym and a 24 hour concierge | Nearby Kensington High Street Station