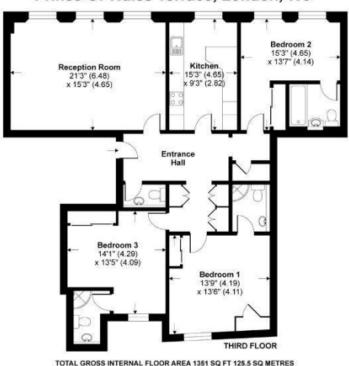

# ☐ 3 Bedrooms ☐ 3 Bathrooms ☐ Furnished

Stunning large luxury 2nd floor apartment set within an iconic London period building, located moments from the world-famous Kensington Palace Garden and Kensington High Street. Within walking distance from Kensington High Street Tube Station (Circle & District Line), Gloucester Road Tube Station (Circle, District & Piccadilly Line) and Queensway Tube Station (Central Line)

## **Property features**

3 Double Bedrooms | 3 Bathrooms | Reception | Furnished | Fitted Kitchen | EPC-B | Air Conditioning | 24 Hour Concierge | Nearby Kensington High Street Tube Station/ Gloucester Road