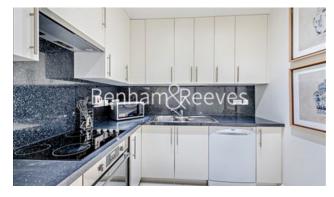

## **Property features**

Two Bedroom | One Bathroom | Open Plan Living Area | Garden | Self contained | EPC-D | Pet friendly | 24 hour maintenance service | Stucco-fronted Victorian building with lift access | High street Kensington Station.