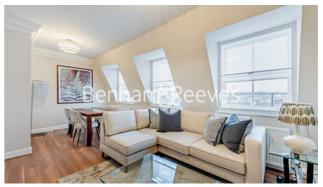

## **Property features**

Two Bedroom | One Bathroom | Open Plan Living Area | Garden | Self contained | EPC-D | Pet friendly | 24 hour maintenance service | Stucco-fronted Victorian building with lift access | High street Kensington Station.