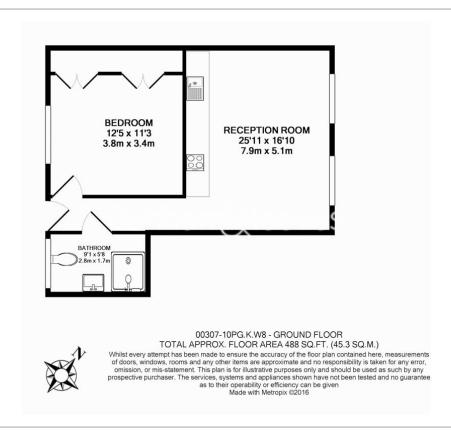

Palace Gate, Kensington, W8

£500 per week, £2,167 per month + fees

■ 1 Bedroom ■ 1 Bathroom ■ Furnished

Charming, homely ground floor apartment set in a modernised Grade II listed building in Kensington with private entrance. Ideally located for High Street Kensington Tube station.

## **Property features**

1 Bedroom | 1 Bathroom | Reception | Furnished | Fitted Kitchen | EPC-C | Wood Floors | Close to Amenities | Nearby High Street Kensington Tube Station

For more information about this property, please call our Kensington branch on