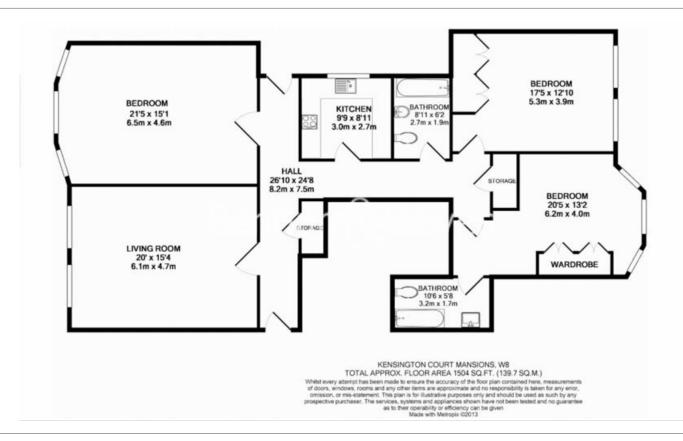

## 🛋 3 Bedrooms 🖼 2 Bathrooms 🕮 Part-furnished

An extremely spacious apartment set within a large red brick Victorian building in this quiet, prime location just off High Street Kensington and only 100 yards from Hyde Park.

### **Property features**

3 Bedrooms | 2 Bathrooms | Reception Room | Part Furnished | Separate Kitchen | EPC-E | Prime location | Excellent storage | Wood flooring | Nearby High Street Kensington Tube Station