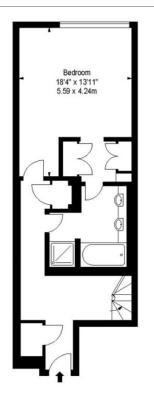

# ■ 2 Bedrooms ■ 2 Bathrooms ■ Furnished

A newly refurbished duplex apartment overlooking a quiet courtyard at the rear of a portered building offering lift access. This elegant property is situated in an enviable location, just off the trendy Kensington High Street.

### **Property features**

2 Bedrooms | 2 Bathrooms | Reception | Furnished | Fitted Kitchen | EPC-B | Air Conditioning | Security Cameras | Nearby High Street Kensington Station

For more information about this property, please call our Kensington branch on