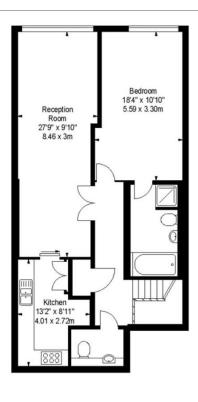

**Young Street, Kensington, W8** 

£1,360 per week, £5,893 per month + fees

# ■ 2 Bedrooms ■ 2 Bathrooms ■ Furnished

A newly refurbished duplex apartment overlooking a quiet courtyard at the rear of a portered building offering lift access. This elegant property is situated in an enviable location, just off the trendy Kensington High Street.

### **Property features**

2 Bedrooms | 2 Bathrooms | Reception | Furnished | Fitted Kitchen | EPC-B | Air Conditioning | Security Cameras | Nearby High Street Kensington Station

For more information about this property, please call our Kensington branch on

## **Young Street, Kensington, W8**

£1,360 per week, £5,893 per month + fees