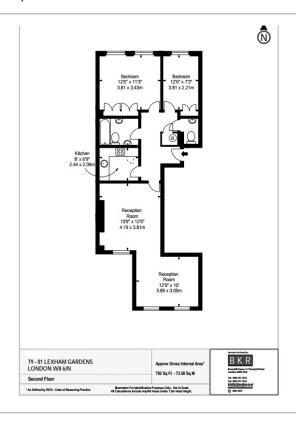

# ■ 2 Bedrooms ■ 1 Bathroom ■ Furnished/UnFurnished

A tastefully presented apartment set in a pretty period building on Lexham Gardens, Kensington. The property enjoys period features including high ceilings, and features access to a well maintained communal garden.

## **Property features**

2 Bedrooms | 1 Bathroom | Reception | Furn/Unfurn | Fitted Kitchen | EPC-D | Communal Gardens | Guest Cloakroom | Nearby Earl's Court Tube Station

For more information about this property, please call our Kensington branch on