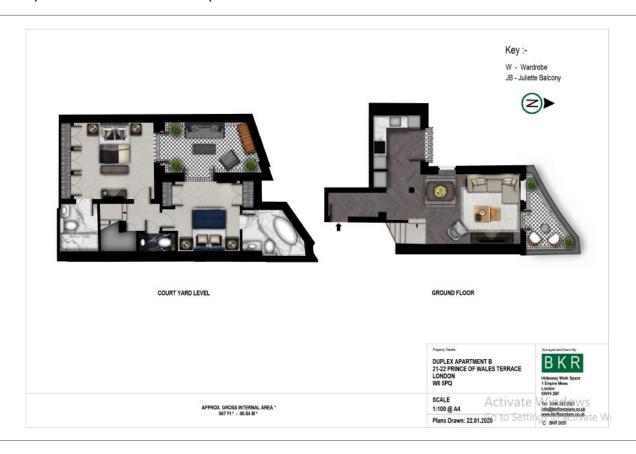

**Prince of Wales Terrace, Kensington, W8** 

£2,700 per week, £11,700 per month + fees

■ 2 Bedrooms ■ 2 Bathrooms ■ Furnished

Gorgeous luxury apartment arranged across two levels and situated in a highly sought after location a short walk from High Street Kensington Station.

## **Property features**

Interior Designed | Great Transport links | Comfort cooling throughout | Two Private Terraces | Personalised service for tenants | EPC-TBC | Featuring Panelled Walls | Built-In Wardrobes | Fully Furnished | Nearby Highstreet Kensington tube station