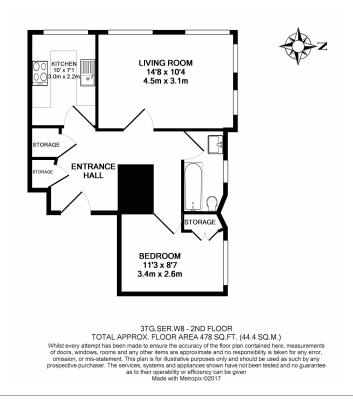

**Trafalgar Gardens, Kensington, W8** 

£640 per week, £2,773 per month + fees

■ 1 Bedroom ■ 1 Bathroom ■ Furnished

A recently redecorated 1st floor apartment, complete with furniture and furnishings throughout, situated in a popular development close to the amenities of Kensington High Street. The property is short walk from High Street Kensington (District and Circle lines) underground station.

## **Property features**

1 Bedroom | 1 Bathroom | Reception Room | Furnished | Fitted Kitchen | EPC-B | Assigned Parking Space | Highly Desirable Development and Location | Nearby Kensington Station

For more information about this property, please call our Kensington branch on