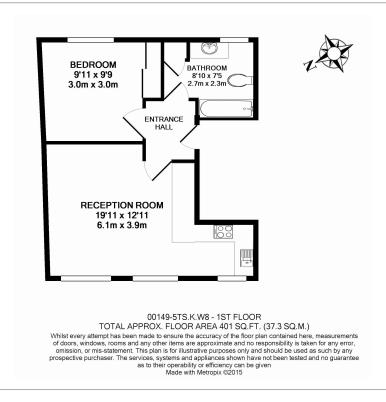

# ■ 1 Bedroom ■ 1 Bathroom □ Furnished/UnFurnished

The ideal pied-a-terre. A charming first floor apartment set within a Victorian building in a quiet back street just off Kensington High Street and Kensington Square. High Street Kensington station (District and Circle lines) is a 3-minute walk away.

## **Property features**

1 Bedroom | 1 Bathroom | Reception | Furnished | Kitchen | EPC-D | Near shops and park | Wood Floor | Kensington high street Tube

For more information about this property, please call our Kensington branch on