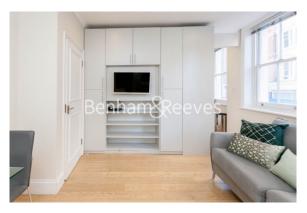

# ■ 1 Bedroom ■ 1 Bathroom □ Furnished/UnFurnished

The ideal pied-a-terre. A charming first floor apartment set within a Victorian building in a quiet back street just off Kensington High Street and Kensington Square. High Street Kensington station (District and Circle lines) is a 3-minute walk away.

## **Property features**

1 Bedroom | 1 Bathroom | Reception | Furnished | Kitchen | EPC-D | Near shops and park | Wood Floor | Kensington high street Tube

For more information about this property, please call our Kensington branch on