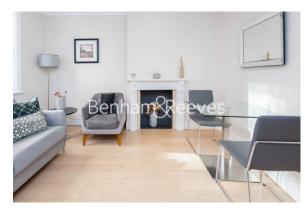

# ■ 1 Bedroom ■ 1 Bathroom □ Furnished/UnFurnished

The ideal pied-a-terre. A charming first floor apartment set within a Victorian building in a quiet back street just off Kensington High Street and Kensington Square. High Street Kensington station (District and Circle lines) is a 3-minute walk away.

## **Property features**

1 Bedroom | 1 Bathroom | Reception | Furnished | Kitchen | EPC-D | Near shops and park | Wood Floor | Kensington high street Tube

For more information about this property, please call our Kensington branch on