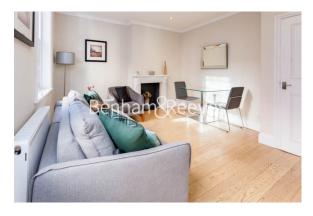

# ■ 1 Bedroom ■ 1 Bathroom □ Furnished/UnFurnished

The ideal pied-a-terre. A charming first floor apartment set within a Victorian building in a quiet back street just off Kensington High Street and Kensington Square. High Street Kensington station (District and Circle lines) is a 3-minute walk away.

## **Property features**

1 Bedroom | 1 Bathroom | Reception | Furnished | Kitchen | EPC-D | Near shops and park | Wood Floor | Kensington high street Tube

For more information about this property, please call our Kensington branch on