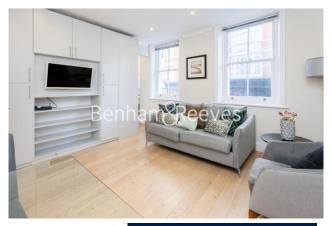

# ■ 1 Bedroom ■ 1 Bathroom □ Furnished/UnFurnished

The ideal pied-a-terre. A charming first floor apartment set within a Victorian building in a quiet back street just off Kensington High Street and Kensington Square. High Street Kensington station (District and Circle lines) is a 3-minute walk away.

## **Property features**

1 Bedroom | 1 Bathroom | Reception | Furnished | Kitchen | EPC-D | Near shops and park | Wood Floor | Kensington high street Tube

For more information about this property, please call our Kensington branch on