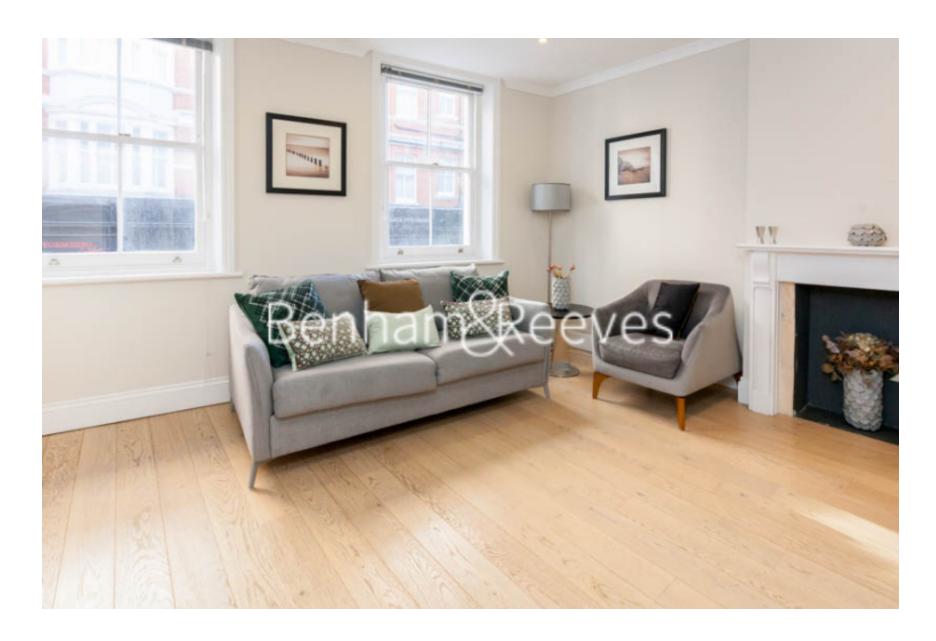

**Thackeray Street, Kensington, W8** 

£392 per week, £1,700 per month + fees

# ■ 1 Bedroom ■ 1 Bathroom □ Furnished/UnFurnished

The ideal pied-a-terre. A charming first floor apartment set within a Victorian building in a quiet back street just off Kensington High Street and Kensington Square. High Street Kensington station (District and Circle lines) is a 3-minute walk away.

## **Property features**

1 Bedroom | 1 Bathroom | Reception | Furnished | Kitchen | EPC-D | Near shops and park | Wood Floor | Kensington high street Tube

For more information about this property, please call our Kensington branch on