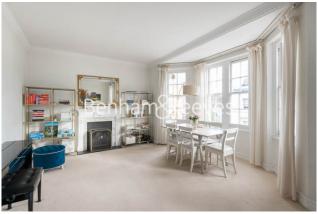

**Pitt Street, Kensington, W8** £923 per week, £4,000 per month + fees

■ 3 Bedrooms 

■ 2 Bathrooms 

■ Part-furnished

A light and spacious apartment set within a large period Victorian building in this quiet location behind locked gates, a short walk from both Kensington High Street and Notting Hill Gate.

## **Property features**

3 Bedrooms | 2 Bedrooms | Reception | Kitchen | Part furnished | EPC-E | Tastefully Decorated | Close to Amenities | Kensington High Street and Notting Hill Gate

For more information about this property, please call our Kensington branch on