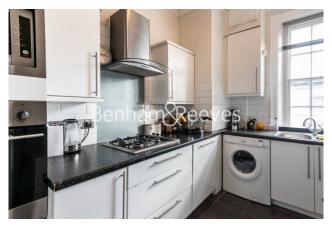

**Pitt Street, Kensington, W8** £923 per week, £4,000 per month + fees

■ 3 Bedrooms 

■ 2 Bathrooms 

■ Part-furnished

A light and spacious apartment set within a large period Victorian building in this quiet location behind locked gates, a short walk from both Kensington High Street and Notting Hill Gate.

## **Property features**

3 Bedrooms | 2 Bedrooms | Reception | Kitchen | Part furnished | EPC-E | Tastefully Decorated | Close to Amenities | Kensington High Street and Notting Hill Gate

For more information about this property, please call our Kensington branch on