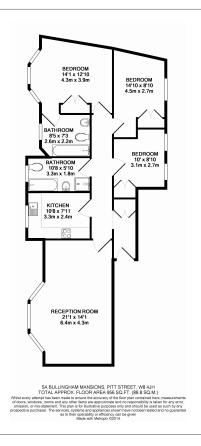

**Pitt Street, Kensington, W8** £923 per week, £4,000 per month + fees

■ 3 Bedrooms 

■ 2 Bathrooms 

■ Part-furnished

A light and spacious apartment set within a large period Victorian building in this quiet location behind locked gates, a short walk from both Kensington High Street and Notting Hill Gate.

## **Property features**

3 Bedrooms | 2 Bedrooms | Reception | Kitchen | Part furnished | EPC-E | Tastefully Decorated | Close to Amenities | Kensington High Street and Notting Hill Gate

For more information about this property, please call our Kensington branch on