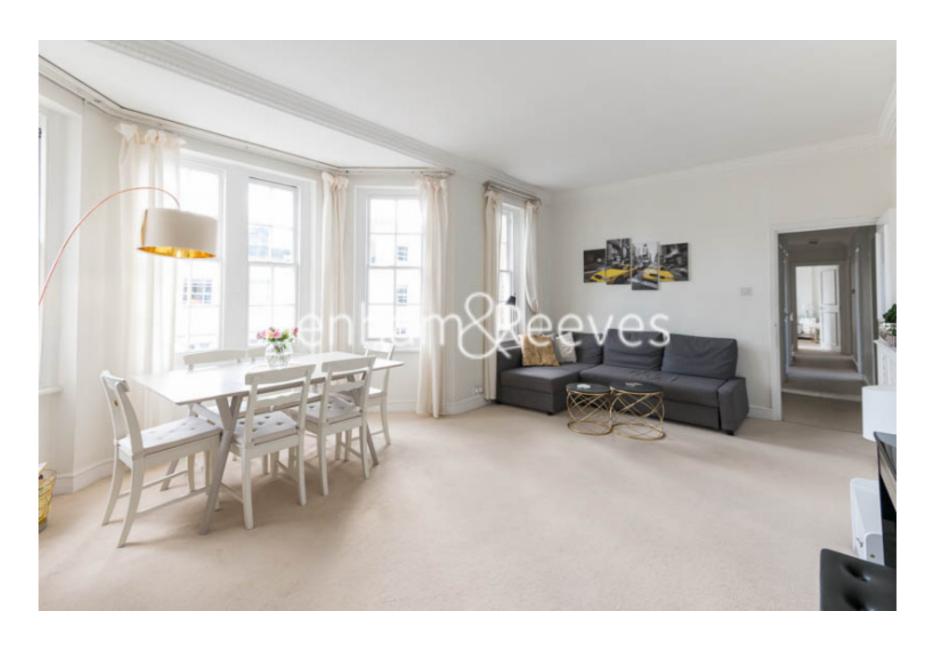

**Pitt Street, Kensington, W8** £923 per week, £4,000 per month + fees

■ 3 Bedrooms 

■ 2 Bathrooms 

■ Part-furnished

A light and spacious apartment set within a large period Victorian building in this quiet location behind locked gates, a short walk from both Kensington High Street and Notting Hill Gate.

## **Property features**

3 Bedrooms | 2 Bedrooms | Reception | Kitchen | Part furnished | EPC-E | Tastefully Decorated | Close to Amenities | Kensington High Street and Notting Hill Gate

For more information about this property, please call our Kensington branch on