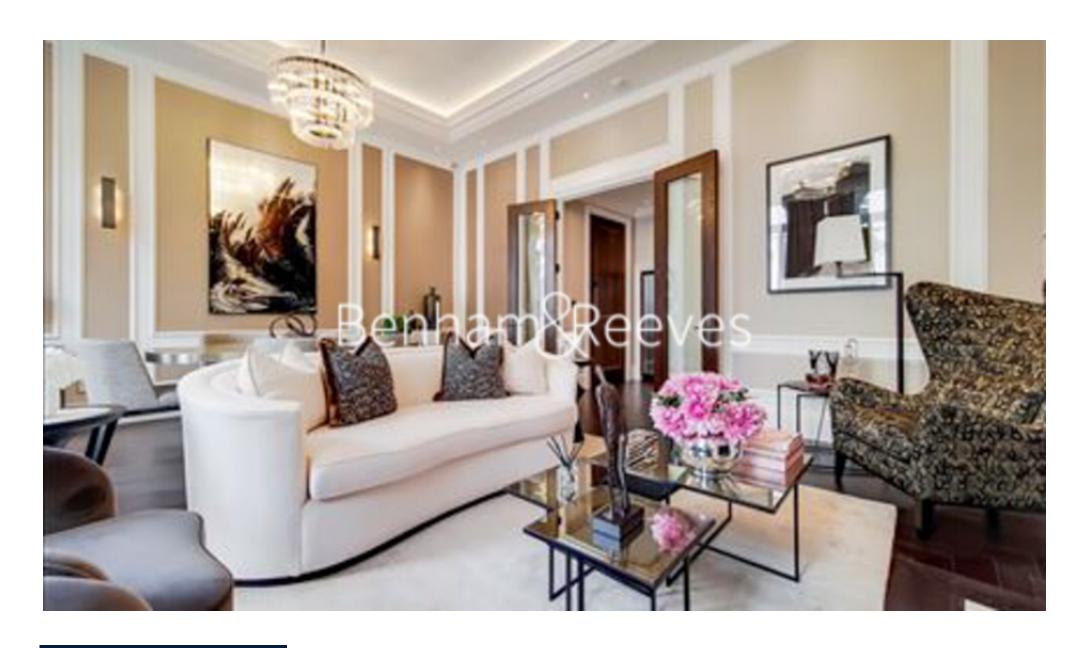

**Prince of Wales Terrace, Kensington, W8** 

£3,900 per week, £16,900 per month + fees

Large, light lateral 1st floor apartment, with home office space and South facing terrace. Ideally located close to High Street Kensington Tube station and Gloucester road (Circle, District & Piccadilly Lines).

## **Property features**

Large Patio | Modern interior | Rare Location | Ample Amounts Of Open Space And Light | 1,266 Sqft | EPC-TBC | Front-Facing Balcony | Built-In Wardrobes | Private Courtyard Terrace | Nearby Kensington tube station