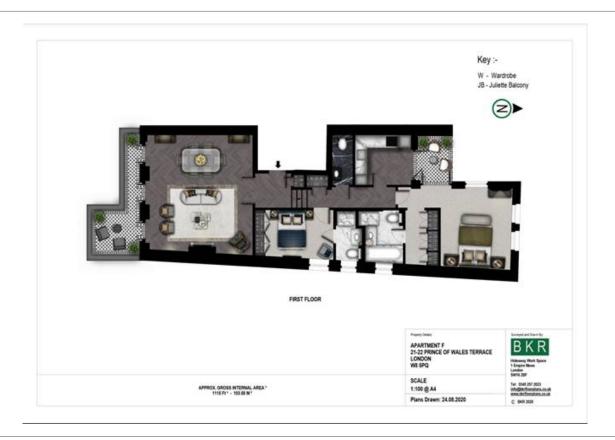

## **Property features**

Large Patio | Modern interior | Rare Location | Ample Amounts Of Open Space And Light | 1,266 Sqft | EPC-TBC | Front-Facing Balcony | Built-In Wardrobes | Private Courtyard Terrace | Nearby Kensington tube station