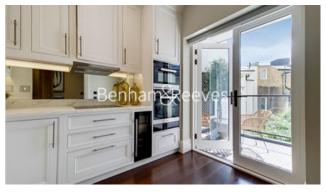

**Prince of Wales Terrace, Kensington, W8** 

£3,900 per week, £16,900 per month + fees

Large, light lateral 1st floor apartment, with home office space and South facing terrace. Ideally located close to High Street Kensington Tube station and Gloucester road (Circle, District & Piccadilly Lines).

## **Property features**

Large Patio | Modern interior | Rare Location | Ample Amounts Of Open Space And Light | 1,266 Sqft | EPC-TBC | Front-Facing Balcony | Built-In Wardrobes | Private Courtyard Terrace | Nearby Kensington tube station