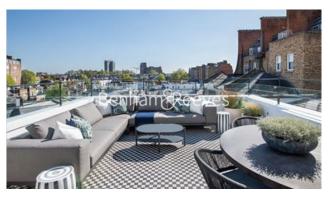

## 

Large, light, lateral 3rd floor apartment, with home office space and South facing terrace. Ideally located close to High Street Kensington Tube station and Gloucester road (Circle, District & Piccadilly Lines).

### **Property features**

Large Patio | Modern interior | Rare Location | Ample Amounts Of Open Space And Light | 1,120 Sqft | EPC-D | Large Open-Plan Kitchen And Living Area | Fully Furnished | Underfloor Heating | Nearby Highstreet Kensington tube station