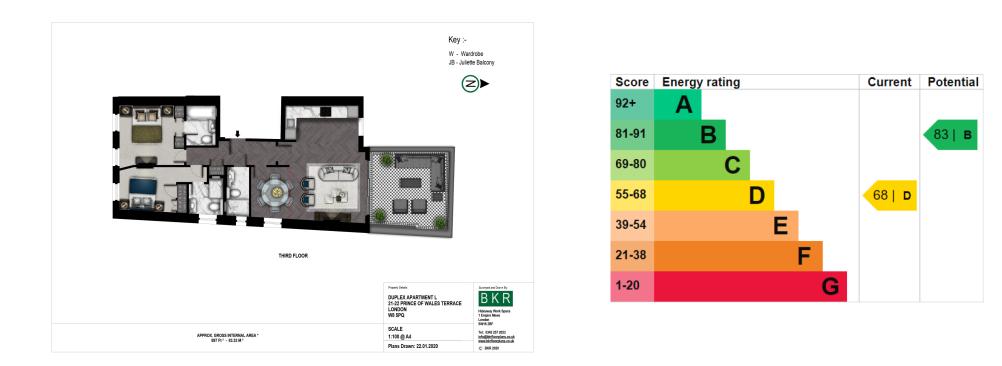

### **Property features**

Large Patio | Modern interior | Rare Location | Ample Amounts Of Open Space And Light | 1,120 Sqft | EPC-D | Large Open-Plan Kitchen And Living Area | Fully Furnished | Underfloor Heating | Nearby Highstreet Kensington tube station