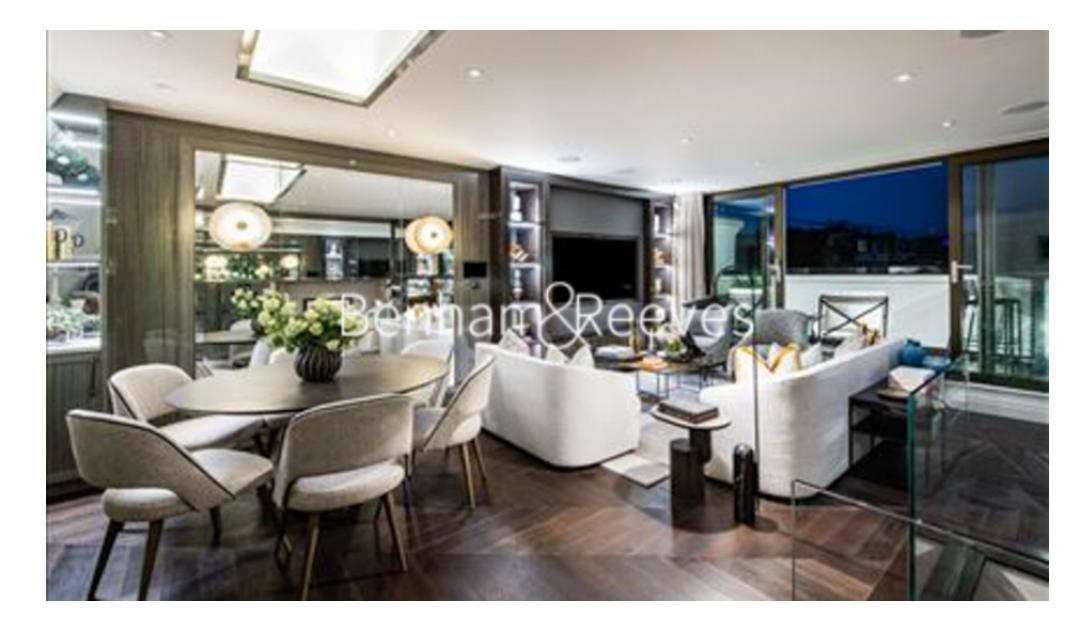

## 

Large, light, lateral 3rd floor apartment, with home office space and South facing terrace. Ideally located close to High Street Kensington Tube station and Gloucester road (Circle, District & Piccadilly Lines).

### **Property features**

Large Patio | Modern interior | Rare Location | Ample Amounts Of Open Space And Light | 1,120 Sqft | EPC-D | Large Open-Plan Kitchen And Living Area | Fully Furnished | Underfloor Heating | Nearby Highstreet Kensington tube station