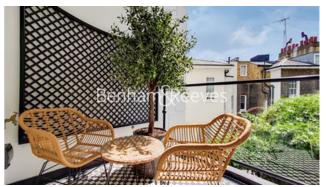

## 

Large, light, lateral 3rd floor apartment, with home office space and South facing terrace. Ideally located close to High Street Kensington Tube station and Gloucester road (Circle, District & Piccadilly Lines).

### **Property features**

Large Patio | Modern interior | Rare Location | Ample Amounts Of Open Space And Light | 1,120 Sqft | EPC-D | Large Open-Plan Kitchen And Living Area | Fully Furnished | Underfloor Heating | Nearby Highstreet Kensington tube station