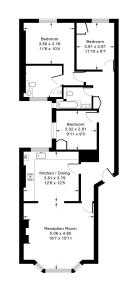

# Abingdon Road, Kensington, W8

£1,050 per week, £4,550 per month + fees

 $\begin{array}{c} {\rm 3rd\ Floor} \\ {\rm Approx\ gross\ internal\ area:\ 1076sq/ft\ -\ 100sq/m} \end{array}$ 

Whitst every attempt has been made to ensure the accuracy of the foor plan contained here, measurements of cloors, wholever, tooms and any other felms are approximate and no responsibility is taken for any ency, omission, or mine-statement. This plan is for illustrative purposes only and should be used as such by any prospective purchaser. The services, systems and appliances shown have not been tested and no guarantee as to their containity or editionary can be purport.