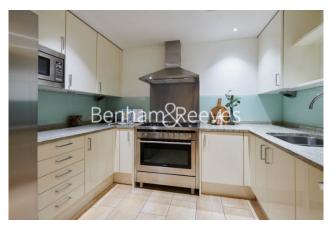

## **Property features**

1 Bedroom | 1 Bathroom | Reception | Furnished | Fitted Kitchen | EPC-B | 929 sq.ft | Guest Cloakroom | Close to Amenities | Kensington High Street

For more information about this property, please call our Kensington branch on