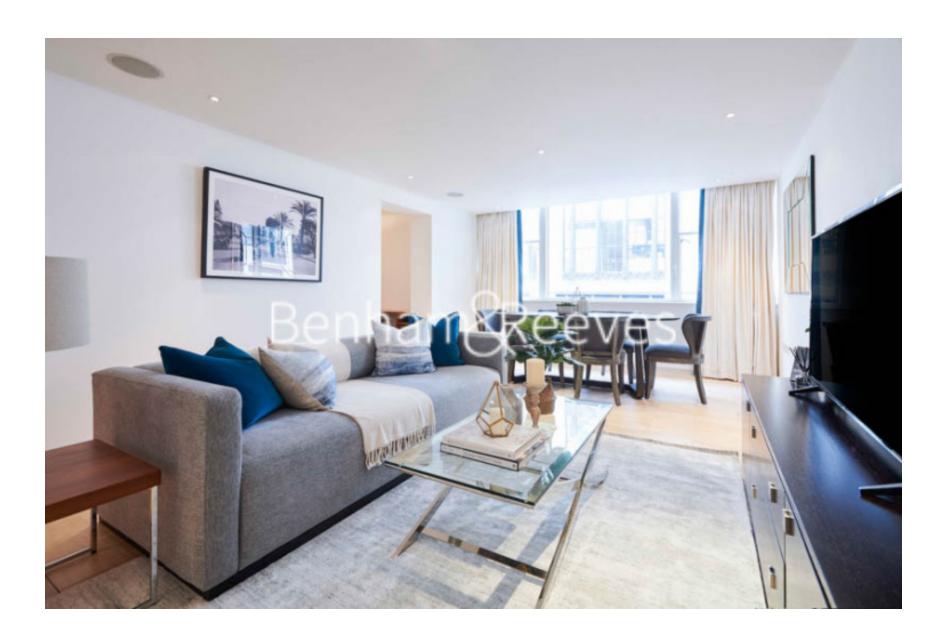

**Young Street, Kensington, W8** 

£1,000 per week, £4,333 per month + fees

■ 1 Bedroom ■ 1 Bathroom ■ Furnished

A fabulous 1st floor apartment with excellent travel links located in the heart of Kensington, a stone's throw from High Street Kensington (Circle and District lines) Underground Station.

## **Property features**

1 Bedroom | 1 Bathroom | Reception | Furnished | Fitted Kitchen | EPC-B | 929 sq.ft | Guest Cloakroom | Close to Amenities | Kensington High Street

For more information about this property, please call our Kensington branch on