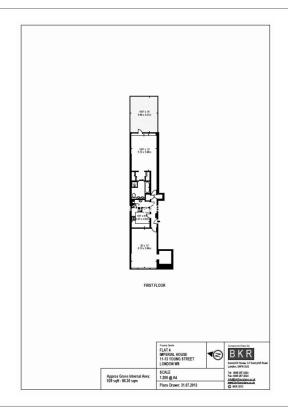

## **Property features**

1 Bedroom | 1 Bathroom | Reception | Furnished | Fitted Kitchen | EPC-B | 929 sq.ft | Guest Cloakroom | Close to Amenities | Kensington High Street

For more information about this property, please call our Kensington branch on