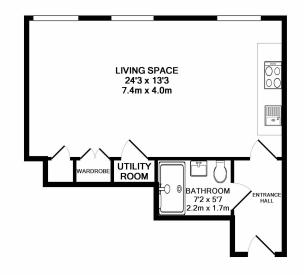

# Kensington High Street, Kensington, W8

£530 per week, £2,297 per month + fees

Whilst every attempt has been made to ensure the accuracy of the floor plan contained here, measurements of doors, windows, rooms and any other items are approximate and no responsibility is taken for any error, omission, or mis-statement. This plan is for illustrative purposes only and should be used as such by any prospective purchaser. The services, systems and appliances shown have not been tested and no guarantee as to their operability or efficiency can be given

Made with Metron; @O117

F306.151-161KHS.W8 - 3RD FLOOR TOTAL APPROX. FLOOR AREA 431 SQ.FT. (40.1 SQ.M.)