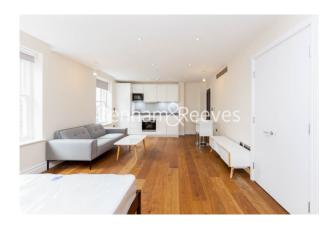

## ■ Studio ■ 1 Bathroom ■ Furnished

An extremely spacious 3rd floor studio apartment situated in a recently refurbished period block a few minutes from Kensington Gardens. Conveniently located minutes from High Street Kensington underground (Circle and District lines).

### **Property features**

Studio | 1 Bathroom | Reception | Furnished | Fitted Kitchen | EPC-B | Wood Floors | Underfloor Heating | Nearby High Street Kensington Station

For more information about this property, please call our Kensington branch on