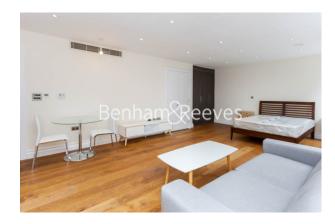

## ■ Studio ■ 1 Bathroom ■ Furnished

An extremely spacious 3rd floor studio apartment situated in a recently refurbished period block a few minutes from Kensington Gardens. Conveniently located minutes from High Street Kensington underground (Circle and District lines).

### **Property features**

Studio | 1 Bathroom | Reception | Furnished | Fitted Kitchen | EPC-B | Wood Floors | Underfloor Heating | Nearby High Street Kensington Station

For more information about this property, please call our Kensington branch on