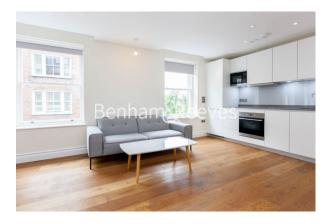

## ■ Studio ■ 1 Bathroom ■ Furnished

An extremely spacious 3rd floor studio apartment situated in a recently refurbished period block a few minutes from Kensington Gardens. Conveniently located minutes from High Street Kensington underground (Circle and District lines).

### **Property features**

Studio | 1 Bathroom | Reception | Furnished | Fitted Kitchen | EPC-B | Wood Floors | Underfloor Heating | Nearby High Street Kensington Station

For more information about this property, please call our Kensington branch on