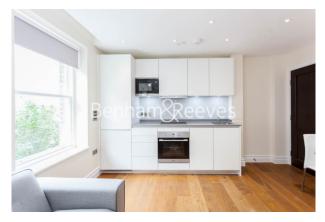

### **Property features**

Studio | 1 Bathroom | Reception | Furnished | Fitted Kitchen | EPC-B | Wood Floors | Underfloor Heating | Nearby High Street Kensington Station

For more information about this property, please call our Kensington branch on