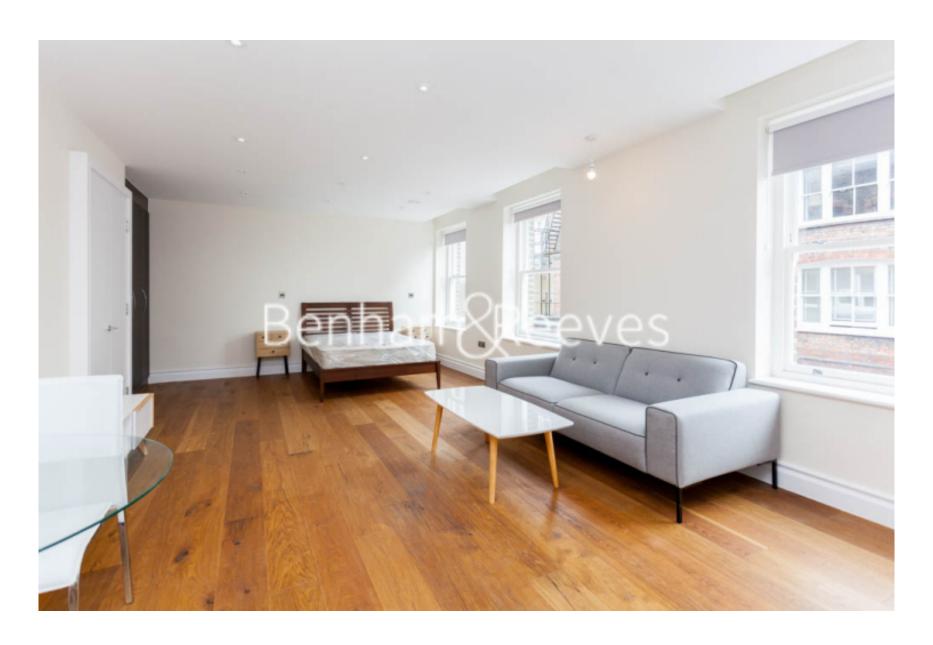

## ■ Studio ■ 1 Bathroom ■ Furnished

An extremely spacious 3rd floor studio apartment situated in a recently refurbished period block a few minutes from Kensington Gardens. Conveniently located minutes from High Street Kensington underground (Circle and District lines).

### **Property features**

Studio | 1 Bathroom | Reception | Furnished | Fitted Kitchen | EPC-B | Wood Floors | Underfloor Heating | Nearby High Street Kensington Station

For more information about this property, please call our Kensington branch on