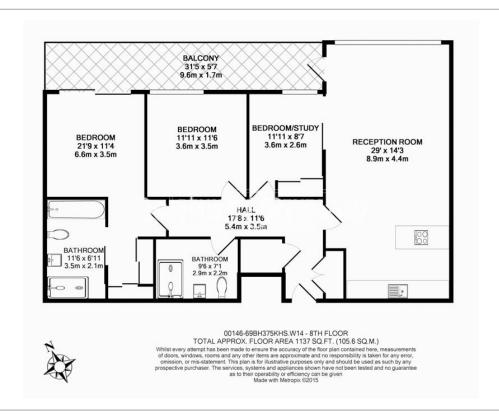

Kensington High Street, Kensington, W14

£1,650 per week, £7,150 per month + fees

## ■ 3 Bedrooms ■ 2 Bathrooms ■ Furnished

Stylish, luxury apartment, with secure underground parking and exclusive amenities, situated in the most prestigious development in Kensington. Conveniently located minutes from Olympia Station (District Line) and a short walk from High Street Kensington Tube Station (Circle & District Lines)

### **Property features**

3 Bedrooms | 2 Bathrooms | Reception | Furnished | Fitted Kitchen | EPC-B | 24h Concierge | Secure underground parking | Close to amenities | Nearby Kensington Olympia Tube Station

# Kensington High Street, Kensington, W14

£1,650 per week, £7,150 per month + fees