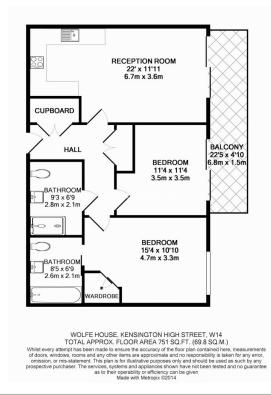

## 🛋 2 Bedrooms 🛛 🛱 2 Bathrooms 🖉 Furnished

A superb ground floor luxury apartment, with secure parking, situated in a prestigious development in the heart of one of London's most sought-after locations close to Kensington Gardens and Holland Park. Ideally positioned for Kensington Olympia station.

### **Property features**

2 Bedrooms | 2 Bathrooms | Open Plan Reception | Furnished | Fitted Kitchen | EPC-B | 24hr Porter | Comfort Cooling | Nearby Kensington Olympia Station

For more information about this property, please call our Kensington branch on