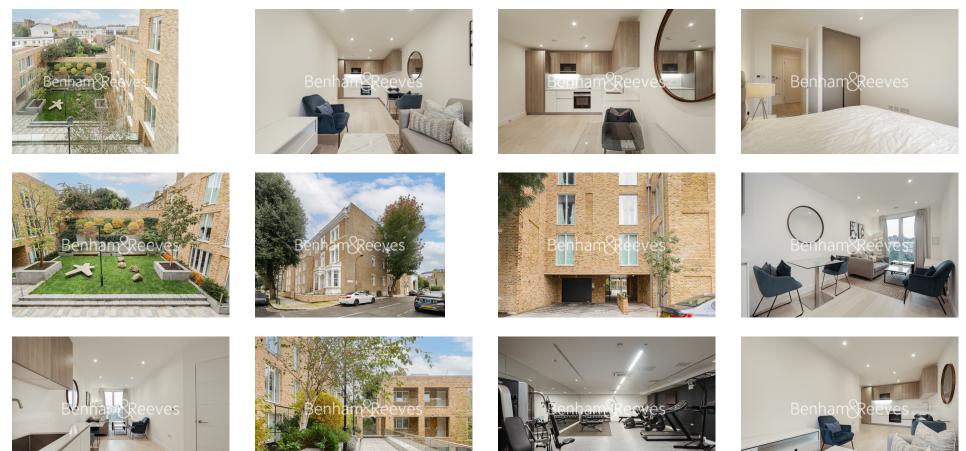

### 🛋 1 Bedroom 🖼 1 Bathroom 🖽 Furnished

Fashionable 3rd floor apartment situated within an exciting development in prestigious West Kensington, with superb onsite amenities. Located within minutes of Kensington Olympia Station.

### **Property features**

One Bedroom | One Bathroom | Open Plan Living Area | Gym | Cinema Room | EPC-B | Concierge | Communal Garden | Good Transport Links | Kensington Olympia Station

For more information about this property, please call our Kensington branch on