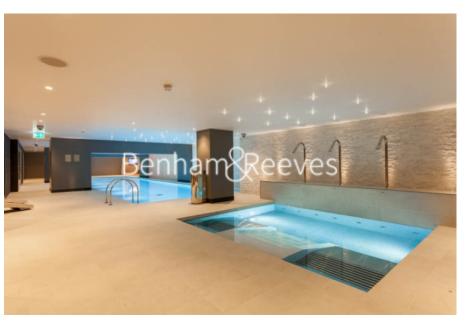

## 🛋 1 Bedroom 🖼 1 Bathroom 🖽 Furnished

A stylish 9th floor apartment, with five-star resident facilities, located in an exclusive development in Kensington. Conveniently located from Kensington Olympia Tube (District Line) and High Street Kensington Tube station.

### **Property features**

24 Hour Concierge | Gym, Pool and Spa | Underground Parking | Fitted Kitchen | 1 Bedroom | EPC-B | Furnished | 1 Bathroom | Nearby High Street Kensington Tube Station

For more information about this property, please call our Kensington branch on