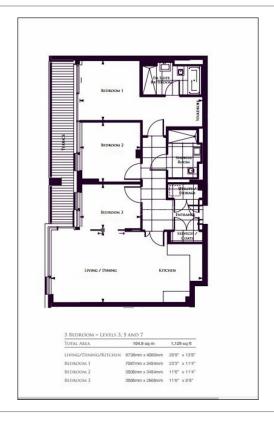

### **Property features**

3 Bedrooms | 2 Bathrooms | Reception | Furn/Unfurn | Fitted Kitchen | EPC-B | 24h Concierge | Leisure center | Nearby Kensington Olympia Station

For more information about this property, please call our Kensington branch on