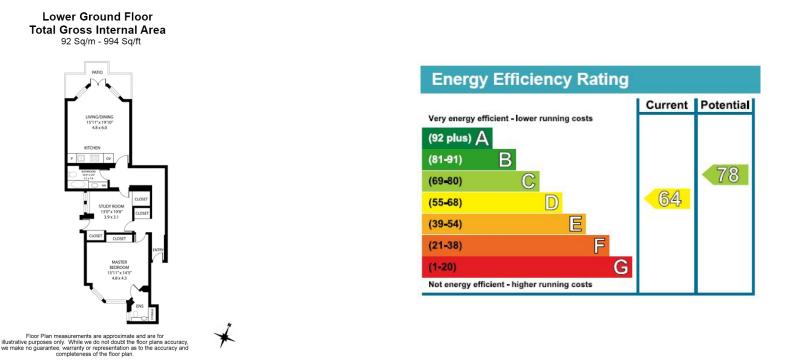

### **Property features**

Newly Refurbished | Private Patio | Wood Flooring Throughout | Beautiful Grade II listed Building | Excellent Storage | EPC-D | furnished or unfurnished | Prime Road in Very Desirable Location | En Suite WC | Close to Holland Park Tube Station