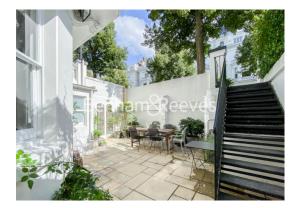

### ➡ 2 Bedrooms ➡ 1 Bathroom ➡ Furnished/UnFurnished

A beautiful refurbished period conversion apartment, with private patio, situated in a stunning double fronted Victorian Grade II listed building, close to Holland Park and with Holland Park Tube Station just across the road.

### **Property features**

Newly Refurbished | Private Patio | Wood Flooring Throughout | Beautiful Grade II listed Building | Excellent Storage | EPC-D | furnished or unfurnished | Prime Road in Very Desirable Location | En Suite WC | Close to Holland Park Tube Station