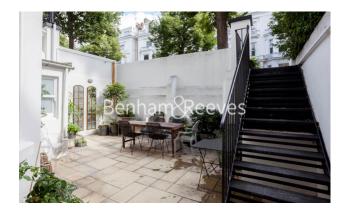

### ➡ 2 Bedrooms ➡ 1 Bathroom ➡ Furnished/UnFurnished

A beautiful refurbished period conversion apartment, with private patio, situated in a stunning double fronted Victorian Grade II listed building, close to Holland Park and with Holland Park Tube Station just across the road.

### **Property features**

Newly Refurbished | Private Patio | Wood Flooring Throughout | Beautiful Grade II listed Building | Excellent Storage | EPC-D | furnished or unfurnished | Prime Road in Very Desirable Location | En Suite WC | Close to Holland Park Tube Station