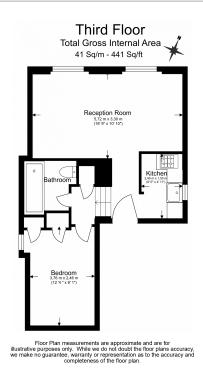

## 🛋 1 Bedroom 🖼 1 Bathroom 🕮 Furnished

Newly refurbished contemporary apartment situated in a charming garden square a short walk from both Gloucester Road and South Kensington Tube Stations.

Please click here for full detail

### **Property features**

One Bedroom | One Bathroom | Spacious Living Room | Separate Kitchen | Flooded with Natural Light | EPC-D | Nearby Amenities | Close Transport Links | Gloucester Road and South Kensington Tube Stations