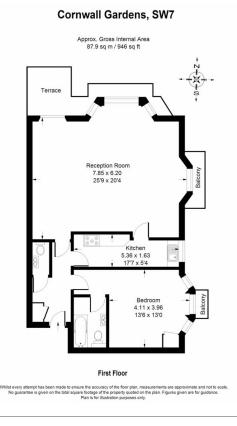

## 🛋 1 Bedroom 🖼 1 Bathroom 🕮 Unfurnished

An exceptionally large first floor apartment set in a beautifully refurbished period building, positioned nearby Gloucester Road (Circle, District and Piccadilly line) Underground Station.

### **Property features**

1 Bedroom | 1 Bathroom | Reception | Unfurnished | Fitted Kitchen | EPC-D | Close to Amenities | Separate Cloakroom | Nearby Kensington Tube Station

For more information about this property, please call our Kensington branch on