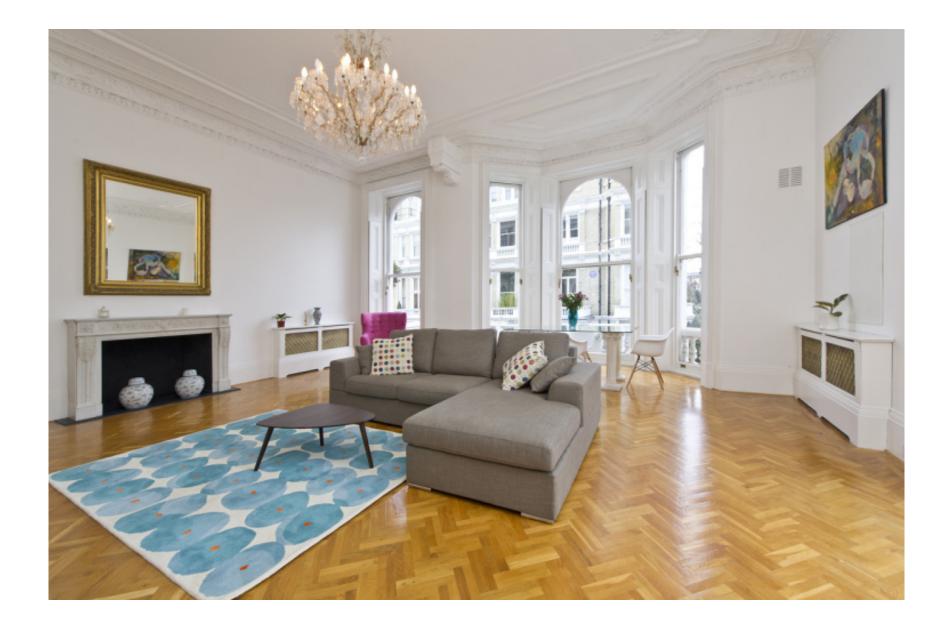

## **Cornwall Gardens, Kensington, SW7**

£1,038 per week, £4,500 per month + fees

## 🛋 1 Bedroom 🖼 1 Bathroom 🕮 Unfurnished

An exceptionally large first floor apartment set in a beautifully refurbished period building, positioned nearby Gloucester Road (Circle, District and Piccadilly line) Underground Station.

### **Property features**

1 Bedroom | 1 Bathroom | Reception | Unfurnished | Fitted Kitchen | EPC-D | Close to Amenities | Separate Cloakroom | Nearby Kensington Tube Station

For more information about this property, please call our Kensington branch on