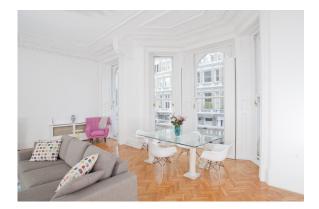

## **Cornwall Gardens, Kensington, SW7**

£1,038 per week, £4,500 per month + fees

## 🛋 1 Bedroom 🖼 1 Bathroom 🕮 Unfurnished

An exceptionally large first floor apartment set in a beautifully refurbished period building, positioned nearby Gloucester Road (Circle, District and Piccadilly line) Underground Station.

### **Property features**

1 Bedroom | 1 Bathroom | Reception | Unfurnished | Fitted Kitchen | EPC-D | Close to Amenities | Separate Cloakroom | Nearby Kensington Tube Station

For more information about this property, please call our Kensington branch on