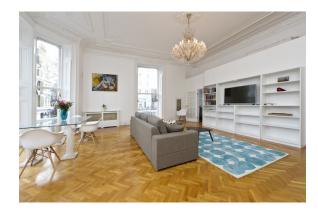

## **Cornwall Gardens, Kensington, SW7**

£1,038 per week, £4,500 per month + fees

## 🛋 1 Bedroom 🖼 1 Bathroom 🕮 Unfurnished

An exceptionally large first floor apartment set in a beautifully refurbished period building, positioned nearby Gloucester Road (Circle, District and Piccadilly line) Underground Station.

### **Property features**

1 Bedroom | 1 Bathroom | Reception | Unfurnished | Fitted Kitchen | EPC-D | Close to Amenities | Separate Cloakroom | Nearby Kensington Tube Station

For more information about this property, please call our Kensington branch on