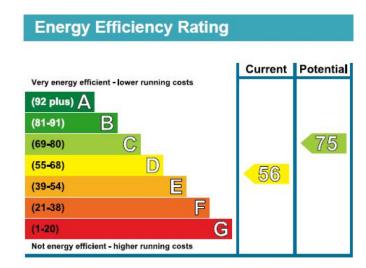

## **Property features**

Completely Renovated | High Ceilings | Wood Flooring | Air Conditioning | Under Floor Heating | EPC-D | Spacious Kitchen | Outside Terrace | Washer / Dryer & Dishwasher | Gloucester Road Tube Station