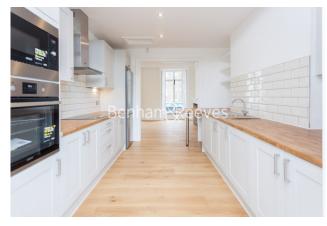

## **Property features**

Completely Renovated | High Ceilings | Wood Flooring | Air Conditioning | Under Floor Heating | EPC-D | Spacious Kitchen | Outside Terrace | Washer / Dryer & Dishwasher | Gloucester Road Tube Station