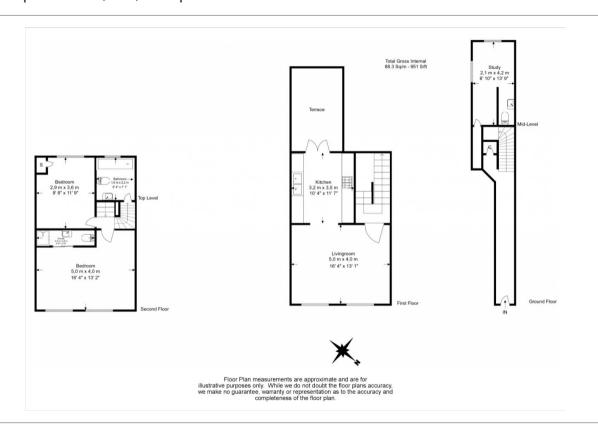

## ☐ 3 Bedrooms ☐ 2 Bathrooms ☐ Unfurnished

An immaculate, large newly renovated and air-conditioned property positioned over three floors. Situated just South of Hyde Park, Gloucester Road Tube Station is an 8-minute walk away.

## **Property features**

Completely Renovated | High Ceilings | Wood Flooring | Air Conditioning | Under Floor Heating | EPC-D | Spacious Kitchen | Outside Terrace | Washer / Dryer & Dishwasher | Gloucester Road Tube Station