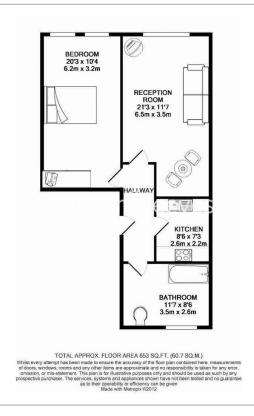

**Earls Court Road, Kensington, SW5** 

£485 per week, £2,102 per month + fees

☐ 1 Bathroom ☐ Furnished ■ 1 Bedroom

A large 1st floor apartment within a newly restored and refurbished period building conveniently located for the amenities of Earls Court Road.

## **Property features**

1 Large Double Bedroom | 1 Bathroom | Newly refurbished | Furnished | Good storage | EPC-E | Wooden floors throughout | Neutral decor | Earls Court Road and Earls Court tube station