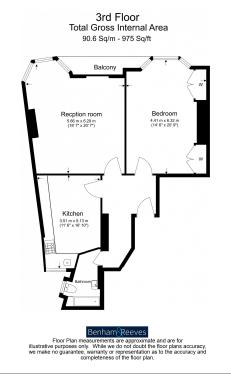

### 🛋 1 Bedroom 🖼 1 Bathroom 🕮 Furnished

Spacious and charming apartment situated within an impressive Victorian red brick mansion in the heart of Kensington, a stone's throw from Hyde Park..

Please click here for full detail

### **Property features**

One Bedroom | One Bathroom | Spacious Living Room | Separate Kitchen | Porterage | EPC-C | Flooded with Natural Light | Nearby Amenities | Close Transport Links | Nearby Earl's Court Underground Station