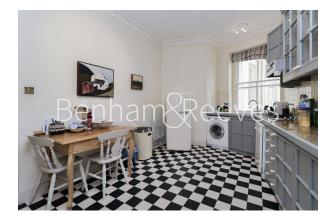

### **Property features**

One Bedroom | One Bathroom | Spacious Living Room | Separate Kitchen | Porterage | EPC-C | Flooded with Natural Light | Nearby Amenities | Close Transport Links | Nearby Earl's Court Underground Station