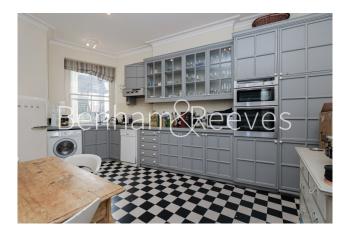

### **Property features**

One Bedroom | One Bathroom | Spacious Living Room | Separate Kitchen | Porterage | EPC-C | Flooded with Natural Light | Nearby Amenities | Close Transport Links | Nearby Earl's Court Underground Station