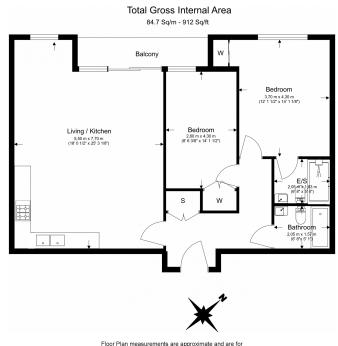

## The Avenue, Kensal Rise, NW6

£808 per week, £3,501 per month + fees

Floor Plan measurements are approximate and are for illustrative purposes only. While we do not doubt the floor plans accuracy, we make no guarantee, warranty or representation as to the accuracy and completeness of the floor plan.