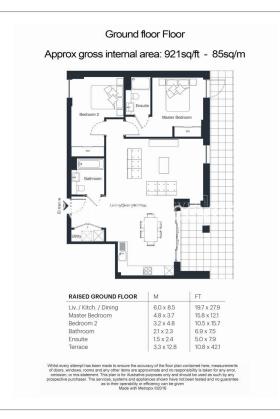

The Avenue, Kensal Rise, NW6

£710 per week, £3,077 per month + fees

# ■ 2 Bedrooms ■ 2 Bathrooms ■ Furnished

An impressive, spacious apartment with allocated parking and private terrace, situated in a secure development. Located close to transport links and amenities of Kensal Rise ad Brondesbury Park.

### **Property features**

Brand New sought-after development | Concierge service | Spacious reception | In excellent order throughout | An abundance of light | EPC-B | Wood floors | Lift access | Private Balcony | Close to Brondesbury Park Station