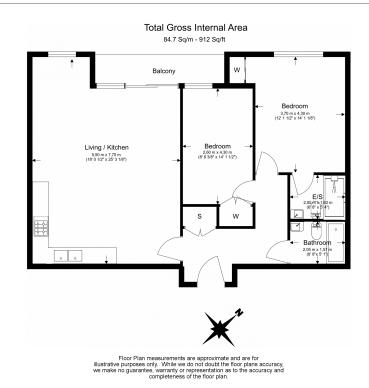

# The Avenue, Kensal Rise, NW6

£796 per week, £3,450 per month + fees

 ■ 2 Bedrooms
 ■ 2 Bathrooms
 ■ Furnished

An impressive apartment situated in a secure development located in the serene leafy surroundings of Queens Park with private terrace and allocated parking. Well located to Brondesbury Park Station.

### **Property features**

Brand New sought-after development | Concierge service | Spacious reception | In excellent order throughout | An abundance of light | EPC-B | Wood floors | Lift access | Private Balcony | Close to Brondesbury Park Station