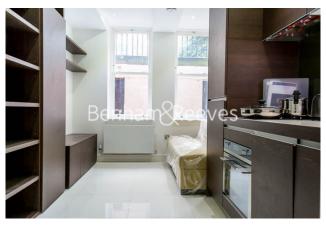

# ■ Studio ■ 1 Bathroom ■ Furnished

Modern Studio apartment situated within a refurbished period building moments from King's Cross et St Pancras Station offering great transport links to The City & The West End.

### **Property features**

Studio Apartment | Shower Room | Fitted Kitchen | Furnished | Building Porter | EPC-C | Laundry Room and Fitness Room | Close to The City & The West End | King's Cross St Pancras Station Nearby