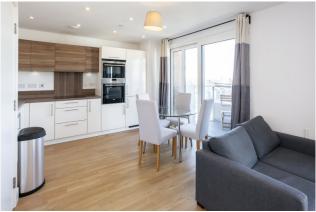

Marner Point, Jefferson Plaza, E3

£427 per week, £1,850 per month + fees

■ 1 Bedroom ■ 1 Bathroom ■ Furnished

A modern spacious apartment located in an enviable development, with communal roof terraces affording spectacular 360-degree views, in Bromley-by-Bow. Well-located for Bromley-by-Bow Underground Station (District and Hammersmith and City lines).

## **Property features**

One Bedroom | One Bathroom | Open Planned Living | Fitted Kitchen | Furnished | EPC-B | 24 Hour Concierge | Available Future | Residence Gym | Bromley By Bow Station

For more information about this property, please call our Canary Wharf branch on