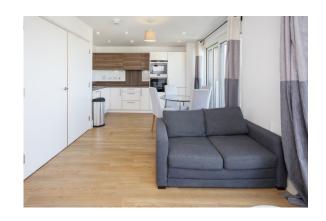

Marner Point, Jefferson Plaza, E3

£427 per week, £1,850 per month + fees

■ 1 Bedroom ■ 1 Bathroom ■ Furnished

A modern spacious apartment located in an enviable development, with communal roof terraces affording spectacular 360-degree views, in Bromley-by-Bow. Well-located for Bromley-by-Bow Underground Station (District and Hammersmith and City lines).

## Marner Point, Jefferson Plaza, E3

£427 per week, £1,850 per month + fees