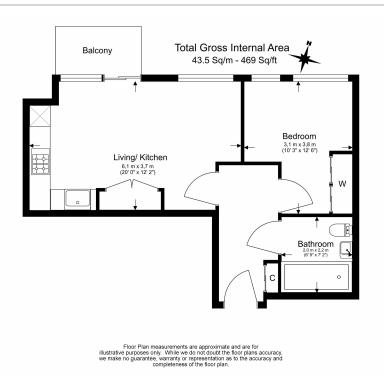

Marner Point, Jefferson Plaza, E3

£427 per week, £1,850 per month + fees

■ 1 Bedroom ■ 1 Bathroom ■ Furnished

A modern spacious apartment located in an enviable development, with communal roof terraces affording spectacular 360-degree views, in Bromley-by-Bow. Well-located for Bromley-by-Bow Underground Station (District and Hammersmith and City lines).

## **Property features**

One Bedroom | One Bathroom | Open Planned Living | Fitted Kitchen | Furnished | EPC-B | 24 Hour Concierge | Available Future | Residence Gym | Bromley By Bow Station

For more information about this property, please call our Canary Wharf branch on