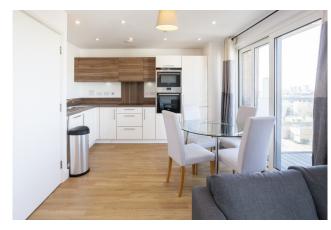

Marner Point, Jefferson Plaza, E3

£427 per week, £1,850 per month + fees

■ 1 Bedroom ■ 1 Bathroom ■ Furnished

A modern spacious apartment located in an enviable development, with communal roof terraces affording spectacular 360-degree views, in Bromley-by-Bow. Well-located for Bromley-by-Bow Underground Station (District and Hammersmith and City lines).

## **Property features**

One Bedroom | One Bathroom | Open Planned Living | Fitted Kitchen | Furnished | EPC-B | 24 Hour Concierge | Available Future | Residence Gym | Bromley By Bow Station

For more information about this property, please call our Canary Wharf branch on