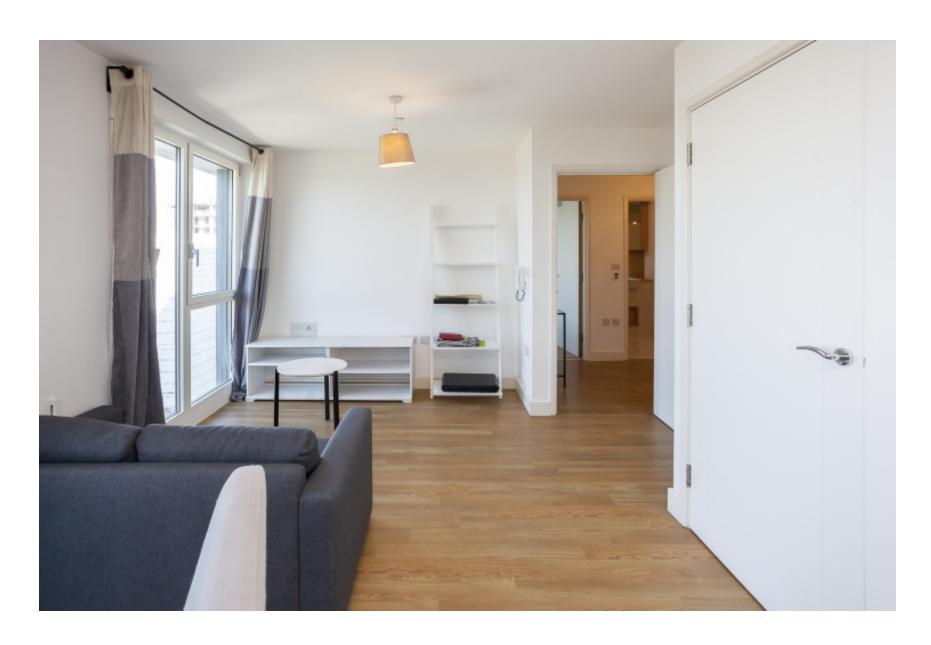

Marner Point, Jefferson Plaza, E3

£427 per week, £1,850 per month + fees

■ 1 Bedroom ■ 1 Bathroom ■ Furnished

A modern spacious apartment located in an enviable development, with communal roof terraces affording spectacular 360-degree views, in Bromley-by-Bow. Well-located for Bromley-by-Bow Underground Station (District and Hammersmith and City lines).

## **Property features**

One Bedroom | One Bathroom | Open Planned Living | Fitted Kitchen | Furnished | EPC-B | 24 Hour Concierge | Available Future | Residence Gym | Bromley By Bow Station

For more information about this property, please call our Canary Wharf branch on