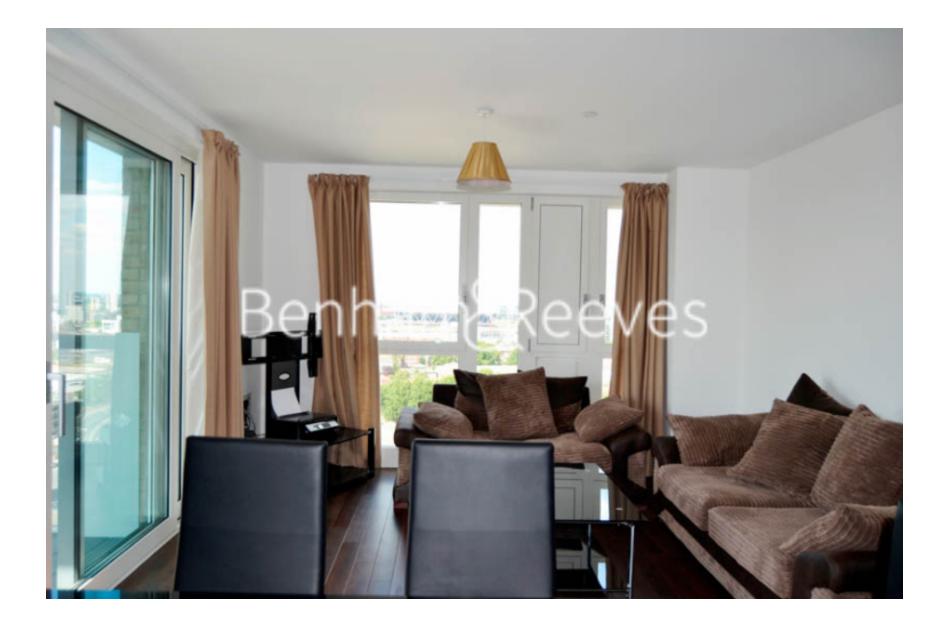

## 🛋 3 Bedrooms 🛛 🛱 2 Bathrooms 🖉 Furnished

A modern 13th floor apartment with excellent views towards Olympic Park and Canary Wharf situated in a popular development in Bow E3. Conveniently located next to Bromley By Bow Station.

### **Property features**

Three Double Bedrooms | Two Bathrooms | Open Planned Living | Fully Fitted Kitchen | Furnished | EPC-B | 24 Hour Concierge | Allocated Parking | Residence Gym | Bromley by Bow Station