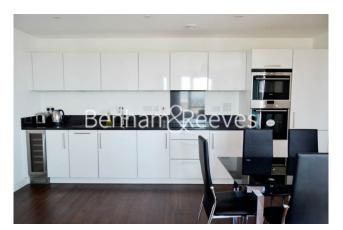

### **Property features**

Three Double Bedrooms | Two Bathrooms | Open Planned Living | Fully Fitted Kitchen | Furnished | EPC-B | 24 Hour Concierge | Allocated Parking | Residence Gym | Bromley by Bow Station