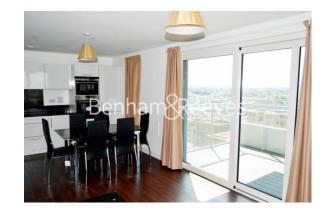

## 🛋 3 Bedrooms 🛛 🛱 2 Bathrooms 🖉 Furnished

A modern 13th floor apartment with excellent views towards Olympic Park and Canary Wharf situated in a popular development in Bow E3. Conveniently located next to Bromley By Bow Station.

### **Property features**

Three Double Bedrooms | Two Bathrooms | Open Planned Living | Fully Fitted Kitchen | Furnished | EPC-B | 24 Hour Concierge | Allocated Parking | Residence Gym | Bromley by Bow Station