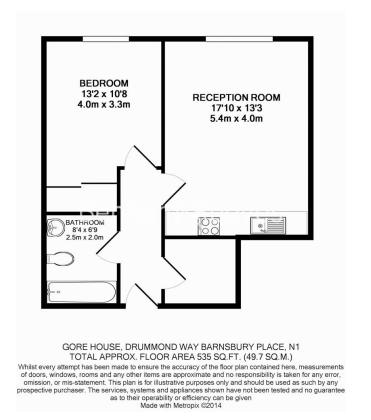

## **Property features**

24 Hours Concierge | Secured Bike storage | Secured and Gated | Communal Gardens | One Double bedroom | EPC-D | Family bathroom | Open plan kitchen/reception room | Underfloor heating | Close to Highbury and Islington Tube station