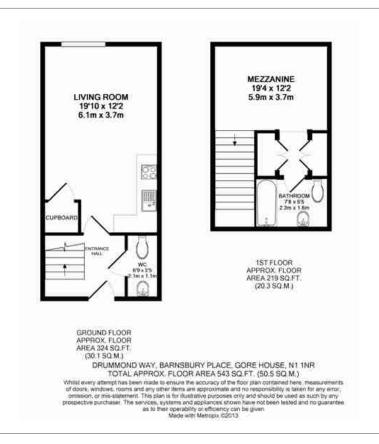

## **Property features**

1 Double Bedroom | Luxury Bathroom and Separate Guest WC | Open plan reception | Fully Fitted Modern Kitchen | Unfurnished | EPC-C | 24 Hours Concierge, Secured and Gated | Communal Garden | Nearby Highbury and Islington and Angel Stations