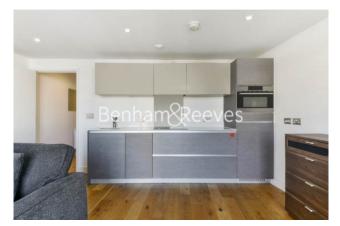

### **Property features**

Modern bedroom apartment | Family Size bathroom | Open plan living space | Fitted kitchen | Furnished | EPC-C | Lift Access | Private balcony | Great local amenities | Close to Angel Station