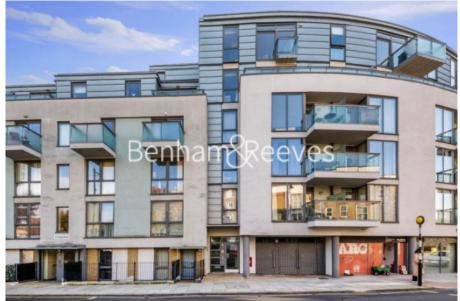

## The Arc, Islington, N1

£554 per week, £2,401 per month + fees

### 🛋 1 Bedroom 🖼 1 Bathroom 🕮 Furnished

Well presented apartment with a private balcony set within a modern development close transport links and local amenities. Located well for Angel Station (Northern Line).

### **Property features**

Modern bedroom apartment | Family Size bathroom | Open plan living space | Fitted kitchen | Furnished | EPC-C | Lift Access | Private balcony | Great local amenities | Close to Angel Station