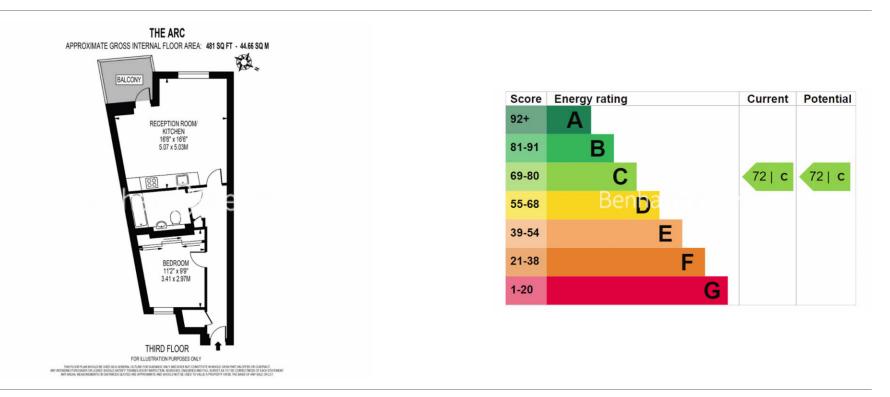

### **Property features**

Modern bedroom apartment | Family Size bathroom | Open plan living space | Fitted kitchen | Furnished | EPC-C | Lift Access | Private balcony | Great local amenities | Close to Angel Station