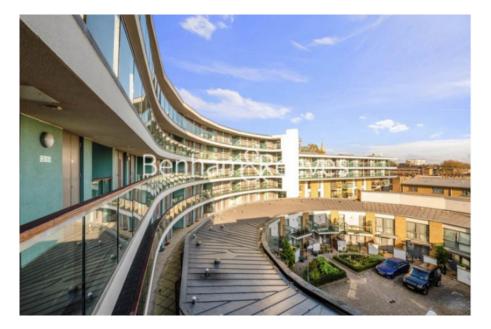

### 🛋 1 Bedroom 🖼 1 Bathroom 🕮 Furnished

Well presented apartment with a private balcony set within a modern development close transport links and local amenities. Located well for Angel Station (Northern Line).

### **Property features**

Modern bedroom apartment | Family Size bathroom | Open plan living space | Fitted kitchen | Furnished | EPC-C | Lift Access | Private balcony | Great local amenities | Close to Angel Station