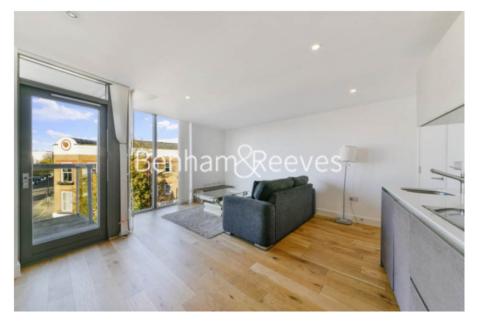

### 🛋 1 Bedroom 🖼 1 Bathroom 🕮 Furnished

Well presented apartment with a private balcony set within a modern development close transport links and local amenities. Located well for Angel Station (Northern Line).

### **Property features**

Modern bedroom apartment | Family Size bathroom | Open plan living space | Fitted kitchen | Furnished | EPC-C | Lift Access | Private balcony | Great local amenities | Close to Angel Station