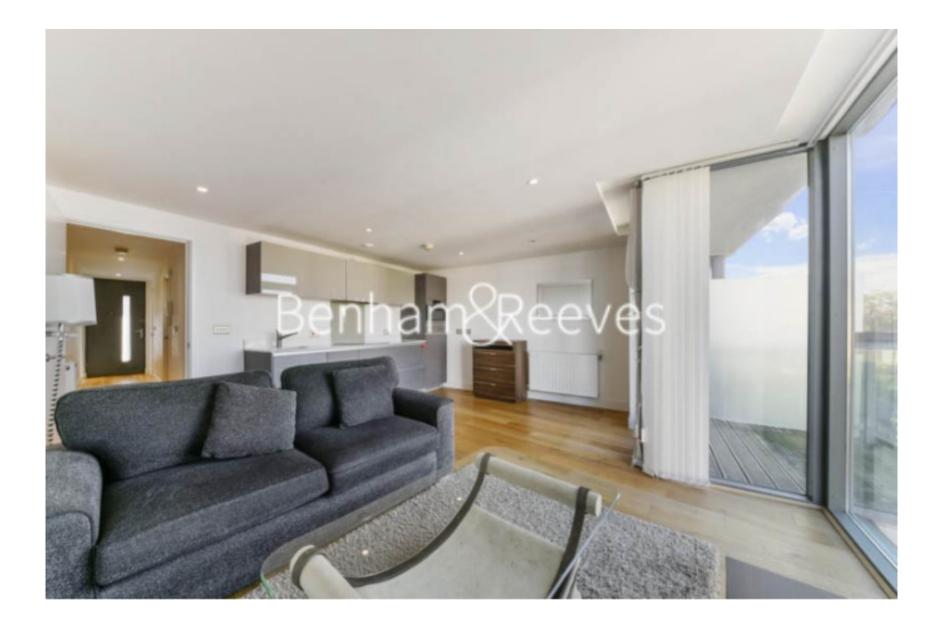

## The Arc, Islington, N1

£554 per week, £2,401 per month + fees

### 🛋 1 Bedroom 🖼 1 Bathroom 🕮 Furnished

Well presented apartment with a private balcony set within a modern development close transport links and local amenities. Located well for Angel Station (Northern Line).

### **Property features**

Modern bedroom apartment | Family Size bathroom | Open plan living space | Fitted kitchen | Furnished | EPC-C | Lift Access | Private balcony | Great local amenities | Close to Angel Station