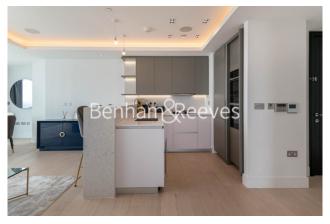

## **Property features**

1 Bedroom and 1 Bathroom | Beautiful panoramic view from floor to ceiling window | Brand new apartment on high floor with stunning view | Open Plan Fitted Kitchen with high brand appliances | Beautifully Furnished with bespoke furniture | EPC-B | 24 Hour Concierge, Lift | Gym, 20m swimming pool, jacuzzi, sauna, private yoga studio | A minute walk from beautiful canal walk | Angel station/ Old Street station