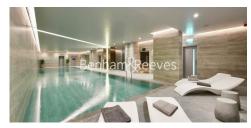

## **Property features**

1 Bedroom and 1 Bathroom | Beautiful panoramic view from floor to ceiling window | Brand new apartment on high floor with stunning view | Open Plan Fitted Kitchen with high brand appliances | Beautifully Furnished with bespoke furniture | EPC-B | 24 Hour Concierge, Lift | Gym, 20m swimming pool, jacuzzi, sauna, private yoga studio | A minute walk from beautiful canal walk | Angel station/ Old Street station