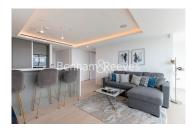

# ■ 1 Bedroom ■ 1 Bathroom □ Furnished

A desirable higher floor apartment situated in a landmark development in Islington, with stunning views overlooking London and exclusive resident facilities, located within walking distance from both Old Street and Angel Tube Stations.

## **Property features**

1 Bedroom and 1 Bathroom | Beautiful panoramic view from floor to ceiling window | Brand new apartment on high floor with stunning view | Open Plan Fitted Kitchen with high brand appliances | Beautifully Furnished with bespoke furniture | EPC-B | 24 Hour Concierge, Lift | Gym, 20m swimming pool, jacuzzi, sauna, private yoga studio | A minute walk from beautiful canal walk | Angel station/ Old Street station