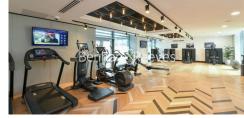

## **Property features**

1 Bedroom and 1 Bathroom | Beautiful panoramic view from floor to ceiling window | Brand new apartment on high floor with stunning view | Open Plan Fitted Kitchen with high brand appliances | Beautifully Furnished with bespoke furniture | EPC-B | 24 Hour Concierge, Lift | Gym, 20m swimming pool, jacuzzi, sauna, private yoga studio | A minute walk from beautiful canal walk | Angel station/ Old Street station