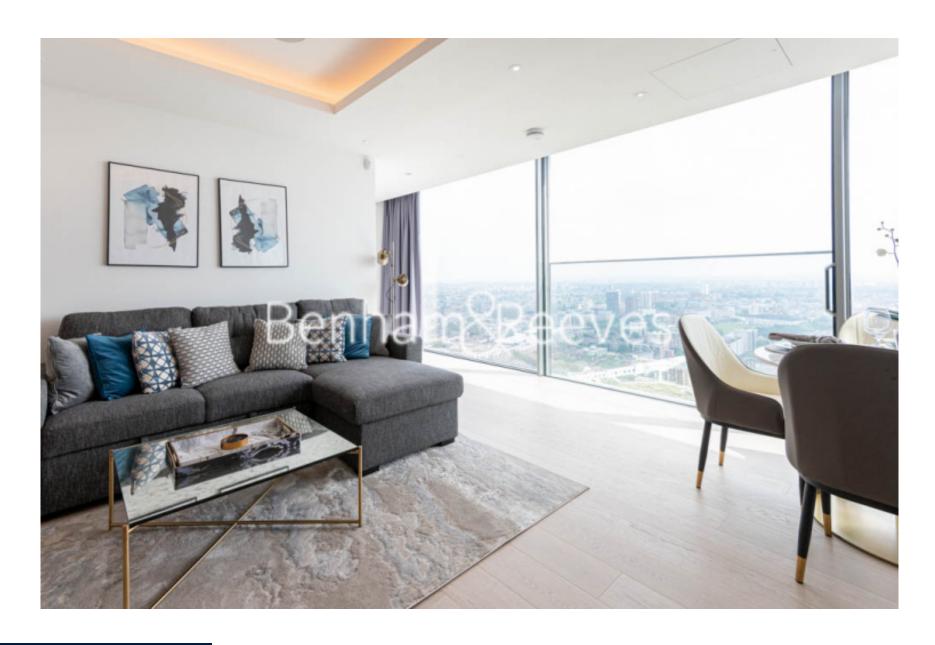

# ■ 1 Bedroom ■ 1 Bathroom □ Furnished

A desirable higher floor apartment situated in a landmark development in Islington, with stunning views overlooking London and exclusive resident facilities, located within walking distance from both Old Street and Angel Tube Stations.

## **Property features**

1 Bedroom and 1 Bathroom | Beautiful panoramic view from floor to ceiling window | Brand new apartment on high floor with stunning view | Open Plan Fitted Kitchen with high brand appliances | Beautifully Furnished with bespoke furniture | EPC-B | 24 Hour Concierge, Lift | Gym, 20m swimming pool, jacuzzi, sauna, private yoga studio | A minute walk from beautiful canal walk | Angel station/ Old Street station