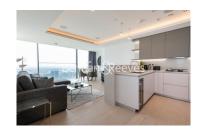

# ■ 1 Bedroom ■ 1 Bathroom □ Furnished

A desirable higher floor apartment situated in a landmark development in Islington, with stunning views overlooking London and exclusive resident facilities, located within walking distance from both Old Street and Angel Tube Stations.

## **Property features**

1 Bedroom and 1 Bathroom | Beautiful panoramic view from floor to ceiling window | Brand new apartment on high floor with stunning view | Open Plan Fitted Kitchen with high brand appliances | Beautifully Furnished with bespoke furniture | EPC-B | 24 Hour Concierge, Lift | Gym, 20m swimming pool, jacuzzi, sauna, private yoga studio | A minute walk from beautiful canal walk | Angel station/ Old Street station