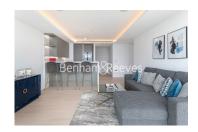

# ■ 1 Bedroom ■ 1 Bathroom □ Furnished

A desirable higher floor apartment situated in a landmark development in Islington, with stunning views overlooking London and exclusive resident facilities, located within walking distance from both Old Street and Angel Tube Stations.

## **Property features**

1 Bedroom and 1 Bathroom | Beautiful panoramic view from floor to ceiling window | Brand new apartment on high floor with stunning view | Open Plan Fitted Kitchen with high brand appliances | Beautifully Furnished with bespoke furniture | EPC-B | 24 Hour Concierge, Lift | Gym, 20m swimming pool, jacuzzi, sauna, private yoga studio | A minute walk from beautiful canal walk | Angel station/ Old Street station