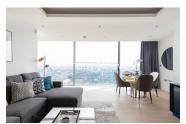

# ■ 1 Bedroom ■ 1 Bathroom □ Furnished

A desirable higher floor apartment situated in a landmark development in Islington, with stunning views overlooking London and exclusive resident facilities, located within walking distance from both Old Street and Angel Tube Stations.

## **Property features**

1 Bedroom and 1 Bathroom | Beautiful panoramic view from floor to ceiling window | Brand new apartment on high floor with stunning view | Open Plan Fitted Kitchen with high brand appliances | Beautifully Furnished with bespoke furniture | EPC-B | 24 Hour Concierge, Lift | Gym, 20m swimming pool, jacuzzi, sauna, private yoga studio | A minute walk from beautiful canal walk | Angel station/ Old Street station