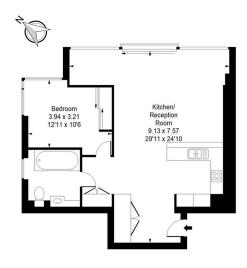

# 250 City Road, Islington, EC1V

£785 per week, £3,400 per month + fees

32nd Floor Approx gross internal area: 642sq/ft - 59.7sq/m

Whilst every attempt has been made to ensure the accuracy of the floor plan contained here, measurements of doors, windows, rooms and any other items are approximate and no responsibility is taken for any entry, crisistin, or mis-adhiement. This plan is for illustrative quiptices only and should be used as such by any prospective purchaser. The services, systems and appliances shown here not been tested and no guarantee as to their operability or efficiency can be given.