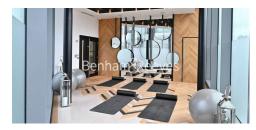

## **Property features**

1 Bedroom and 1 Bathroom | Beautiful panoramic view from floor to ceiling window | Brand new apartment on high floor with stunning view | Open Plan Fitted Kitchen with high brand appliances | Beautifully Furnished with bespoke furniture | EPC-B | 24 Hour Concierge, Lift | Gym, 20m swimming pool, jacuzzi, sauna, private yoga studio | A minute walk from beautiful canal walk | Angel station/ Old Street station