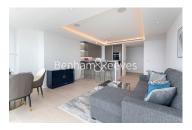

## **Property features**

1 Bedroom and 1 Bathroom | Beautiful panoramic view from floor to ceiling window | Brand new apartment on high floor with stunning view | Open Plan Fitted Kitchen with high brand appliances | Beautifully Furnished with bespoke furniture | EPC-B | 24 Hour Concierge, Lift | Gym, 20m swimming pool, jacuzzi, sauna, private yoga studio | A minute walk from beautiful canal walk | Angel station/ Old Street station