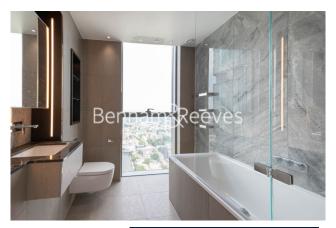

# ■ 1 Bedroom ■ 1 Bathroom □ Furnished

A desirable higher floor apartment situated in a landmark development in Islington, with stunning views overlooking London and exclusive resident facilities, located within walking distance from both Old Street and Angel Tube Stations.

## **Property features**

1 Bedroom and 1 Bathroom | Beautiful panoramic view from floor to ceiling window | Brand new apartment on high floor with stunning view | Open Plan Fitted Kitchen with high brand appliances | Beautifully Furnished with bespoke furniture | EPC-B | 24 Hour Concierge, Lift | Gym, 20m swimming pool, jacuzzi, sauna, private yoga studio | A minute walk from beautiful canal walk | Angel station/ Old Street station