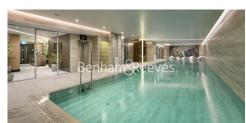

## **Property features**

1 Bedroom and 1 Bathroom | Beautiful panoramic view from floor to ceiling window | Brand new apartment on high floor with stunning view | Open Plan Fitted Kitchen with high brand appliances | Beautifully Furnished with bespoke furniture | EPC-B | 24 Hour Concierge, Lift | Gym, 20m swimming pool, jacuzzi, sauna, private yoga studio | A minute walk from beautiful canal walk | Angel station/ Old Street station