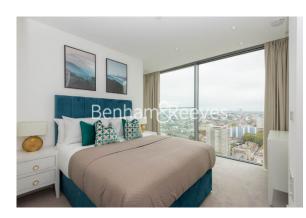

### 🛋 2 Bedrooms 🖼 1 Bathroom 🕮 Furnished

A higher floor luxury apartment with good onsite amenities and exceptional views, situated in one of the newest landmark buildings in Central London. Well-located with easy access from Old Street and Angel Stations.

### **Property features**

2 Bedrooms 1 Bathroom | Brand New Open Plan Kitchen With High Brand Appliances | Beautifully Fully Furnished | Underfloor Heating, Comfort Cooling, Ventilation System | Excellent view of London | EPC-B | 24 Hour Concierge, Lift, Residents Exclusive Gym | Yoga Studio, 20m Swimming Pool, Jacuzzi, Sauna And Co Workin | Easy Access To City And Islington High Street | Angel Station/ Old Street Station