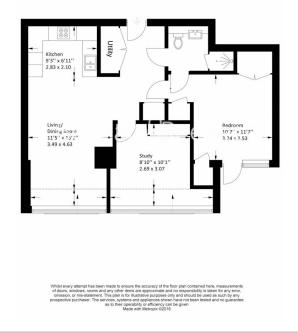

## City Road, Islington, EC1V

£923 per week, £4,000 per month + fees

www.benhams.com

27th Floor Approx gross internal area: 710sq/ft - 66sq/m