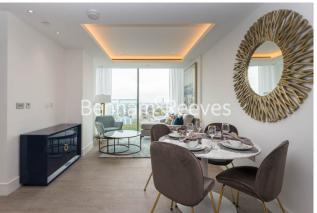

### **Property features**

2 Bedrooms 1 Bathroom | Brand New Open Plan Kitchen With High Brand Appliances | Beautifully Fully Furnished | Underfloor Heating, Comfort Cooling, Ventilation System | Excellent view of London | EPC-B | 24 Hour Concierge, Lift, Residents Exclusive Gym | Yoga Studio, 20m Swimming Pool, Jacuzzi, Sauna And Co Workin | Easy Access To City And Islington High Street | Angel Station/ Old Street Station