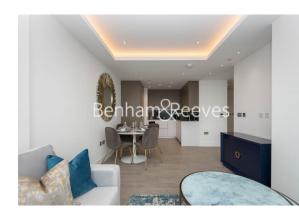

### 🛋 2 Bedrooms 🖼 1 Bathroom 🕮 Furnished

A higher floor luxury apartment with good onsite amenities and exceptional views, situated in one of the newest landmark buildings in Central London. Well-located with easy access from Old Street and Angel Stations.

### **Property features**

2 Bedrooms 1 Bathroom | Brand New Open Plan Kitchen With High Brand Appliances | Beautifully Fully Furnished | Underfloor Heating, Comfort Cooling, Ventilation System | Excellent view of London | EPC-B | 24 Hour Concierge, Lift, Residents Exclusive Gym | Yoga Studio, 20m Swimming Pool, Jacuzzi, Sauna And Co Workin | Easy Access To City And Islington High Street | Angel Station/ Old Street Station