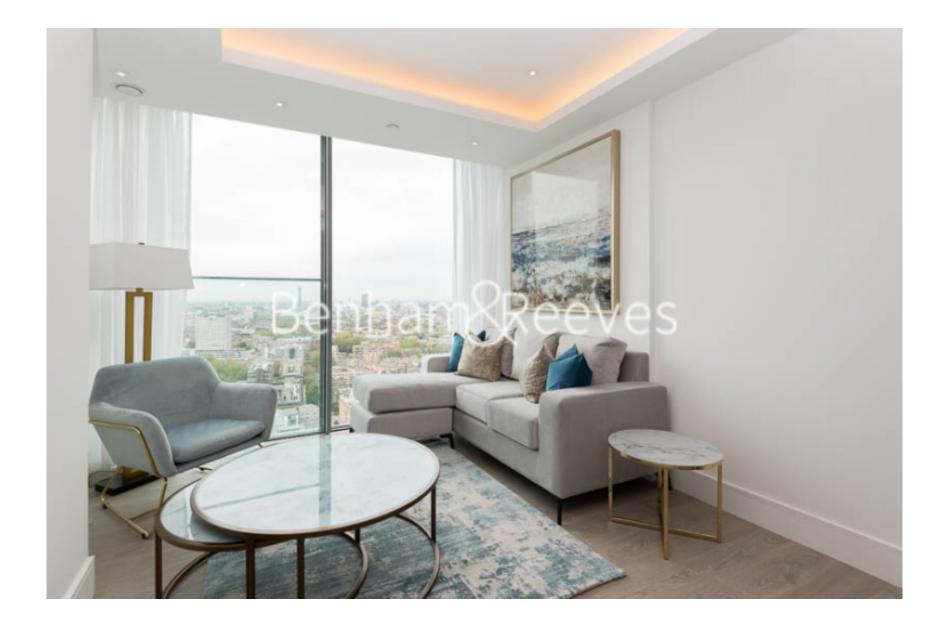

### 🛋 2 Bedrooms 🖼 1 Bathroom 🕮 Furnished

A higher floor luxury apartment with good onsite amenities and exceptional views, situated in one of the newest landmark buildings in Central London. Well-located with easy access from Old Street and Angel Stations.

### **Property features**

2 Bedrooms 1 Bathroom | Brand New Open Plan Kitchen With High Brand Appliances | Beautifully Fully Furnished | Underfloor Heating, Comfort Cooling, Ventilation System | Excellent view of London | EPC-B | 24 Hour Concierge, Lift, Residents Exclusive Gym | Yoga Studio, 20m Swimming Pool, Jacuzzi, Sauna And Co Workin | Easy Access To City And Islington High Street | Angel Station/ Old Street Station