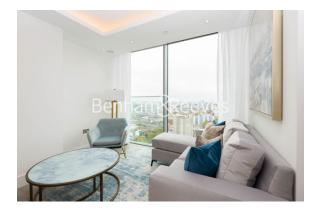

### 🛋 2 Bedrooms 🖼 1 Bathroom 🕮 Furnished

A higher floor luxury apartment with good onsite amenities and exceptional views, situated in one of the newest landmark buildings in Central London. Well-located with easy access from Old Street and Angel Stations.

### **Property features**

2 Bedrooms 1 Bathroom | Brand New Open Plan Kitchen With High Brand Appliances | Beautifully Fully Furnished | Underfloor Heating, Comfort Cooling, Ventilation System | Excellent view of London | EPC-B | 24 Hour Concierge, Lift, Residents Exclusive Gym | Yoga Studio, 20m Swimming Pool, Jacuzzi, Sauna And Co Workin | Easy Access To City And Islington High Street | Angel Station/ Old Street Station