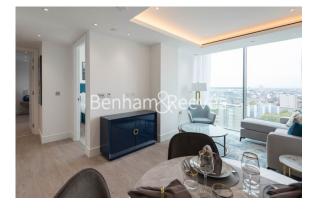

### 🛋 2 Bedrooms 🖼 1 Bathroom 🕮 Furnished

A higher floor luxury apartment with good onsite amenities and exceptional views, situated in one of the newest landmark buildings in Central London. Well-located with easy access from Old Street and Angel Stations.

### **Property features**

2 Bedrooms 1 Bathroom | Brand New Open Plan Kitchen With High Brand Appliances | Beautifully Fully Furnished | Underfloor Heating, Comfort Cooling, Ventilation System | Excellent view of London | EPC-B | 24 Hour Concierge, Lift, Residents Exclusive Gym | Yoga Studio, 20m Swimming Pool, Jacuzzi, Sauna And Co Workin | Easy Access To City And Islington High Street | Angel Station/ Old Street Station