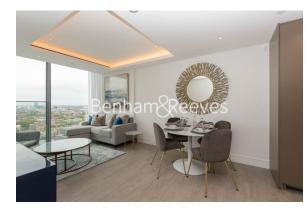

### 🛋 2 Bedrooms 🖼 1 Bathroom 🕮 Furnished

A higher floor luxury apartment with good onsite amenities and exceptional views, situated in one of the newest landmark buildings in Central London. Well-located with easy access from Old Street and Angel Stations.

### **Property features**

2 Bedrooms 1 Bathroom | Brand New Open Plan Kitchen With High Brand Appliances | Beautifully Fully Furnished | Underfloor Heating, Comfort Cooling, Ventilation System | Excellent view of London | EPC-B | 24 Hour Concierge, Lift, Residents Exclusive Gym | Yoga Studio, 20m Swimming Pool, Jacuzzi, Sauna And Co Workin | Easy Access To City And Islington High Street | Angel Station/ Old Street Station