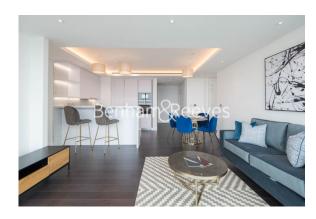

## **Property features**

1 bedroom and 1bathroom apartment | On higher floor with uninterrupted view of London | High quality fitted kitchen with well known brand appliances | Three-piece bathroom with exceptional view | Furnished with high standard designer's furniture | EPC-B | 24 Hour Concierge, Lift | Residents exclusive gym, swimming pool, jacuzzi, sauna | Walking distance to Islington High street | Angel station/ Old Street station