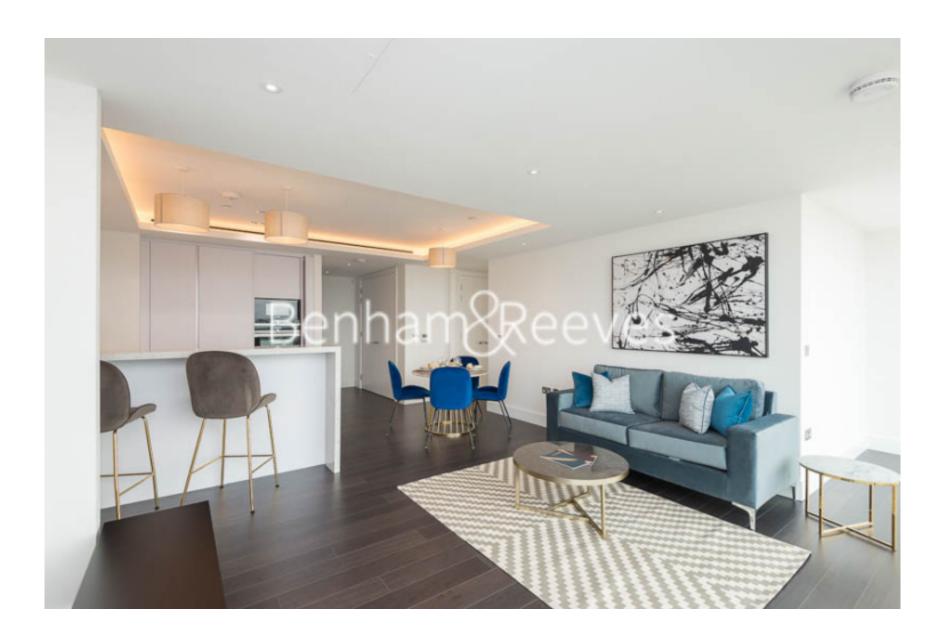

## **Property features**

1 bedroom and 1bathroom apartment | On higher floor with uninterrupted view of London | High quality fitted kitchen with well known brand appliances | Three-piece bathroom with exceptional view | Furnished with high standard designer's furniture | EPC-B | 24 Hour Concierge, Lift | Residents exclusive gym, swimming pool, jacuzzi, sauna | Walking distance to Islington High street | Angel station/ Old Street station

## **Bollinder Place, Islington, EC1V**

£762 per week, £3,302 per month + fees