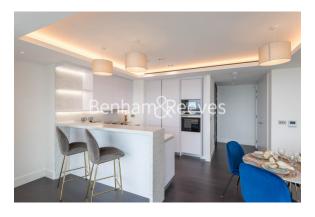

## **Property features**

1 bedroom and 1bathroom apartment | On higher floor with uninterrupted view of London | High quality fitted kitchen with well known brand appliances | Three-piece bathroom with exceptional view | Furnished with high standard designer's furniture | EPC-B | 24 Hour Concierge, Lift | Residents exclusive gym, swimming pool, jacuzzi, sauna | Walking distance to Islington High street | Angel station/ Old Street station