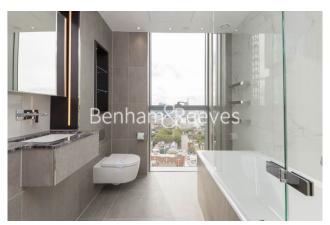

## **Property features**

1 bedroom and 1bathroom apartment | On higher floor with uninterrupted view of London | High quality fitted kitchen with well known brand appliances | Three-piece bathroom with exceptional view | Furnished with high standard designer's furniture | EPC-B | 24 Hour Concierge, Lift | Residents exclusive gym, swimming pool, jacuzzi, sauna | Walking distance to Islington High street | Angel station/ Old Street station