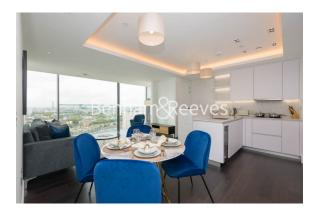

**Bollinder Place, Islington, EC1V** 

£762 per week, £3,302 per month + fees

■ 1 Bedroom ■ 1 Bathroom □ Furnished

Luxury living redefined: Stunning apartment in Carrara Tower, 250 City Road. Open-plan elegance, breathtaking views, and exclusive amenities including a 24/7 concierge, gym, and pool. Elevate your lifestyle effortlessly.

## **Property features**

1 bedroom and 1bathroom apartment | On higher floor with uninterrupted view of London | High quality fitted kitchen with well known brand appliances | Three-piece bathroom with exceptional view | Furnished with high standard designer's furniture | EPC-B | 24 Hour Concierge, Lift | Residents exclusive gym, swimming pool, jacuzzi, sauna | Walking distance to Islington High street | Angel station/ Old Street station