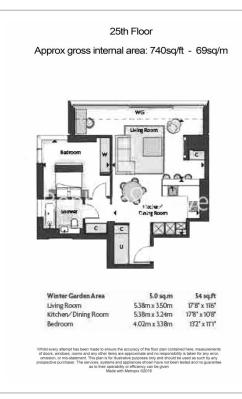

## **Property features**

1 bedroom and 1bathroom apartment | On higher floor with uninterrupted view of London | High quality fitted kitchen with well known brand appliances | Three-piece bathroom with exceptional view | Furnished with high standard designer's furniture | EPC-B | 24 Hour Concierge, Lift | Residents exclusive gym, swimming pool, jacuzzi, sauna | Walking distance to Islington High street | Angel station/ Old Street station