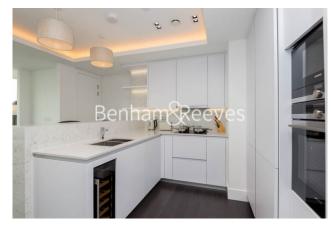

## **Property features**

1 bedroom and 1bathroom apartment | On higher floor with uninterrupted view of London | High quality fitted kitchen with well known brand appliances | Three-piece bathroom with exceptional view | Furnished with high standard designer's furniture | EPC-B | 24 Hour Concierge, Lift | Residents exclusive gym, swimming pool, jacuzzi, sauna | Walking distance to Islington High street | Angel station/ Old Street station