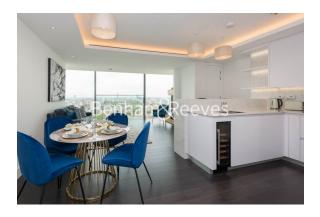

## **Property features**

1 bedroom and 1bathroom apartment | On higher floor with uninterrupted view of London | High quality fitted kitchen with well known brand appliances | Three-piece bathroom with exceptional view | Furnished with high standard designer's furniture | EPC-B | 24 Hour Concierge, Lift | Residents exclusive gym, swimming pool, jacuzzi, sauna | Walking distance to Islington High street | Angel station/ Old Street station