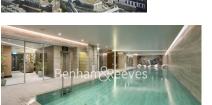

## **Property features**

2 bedroom 1 Bathroom 685SQFT | Contemporary open plan fitted kitchen with Siemens appliance | Exceptional view of London | Spacious master bedroom with large floor to ceiling | Extra bedroom/ office space with built in storage | EPC-B | Beautiful three piece bathroom with bathtub | 24 Hour Concierge, 3 high speed lift, gym, yoga studio | Easy access to Islington High Street | Nearby Angel/Old Street station