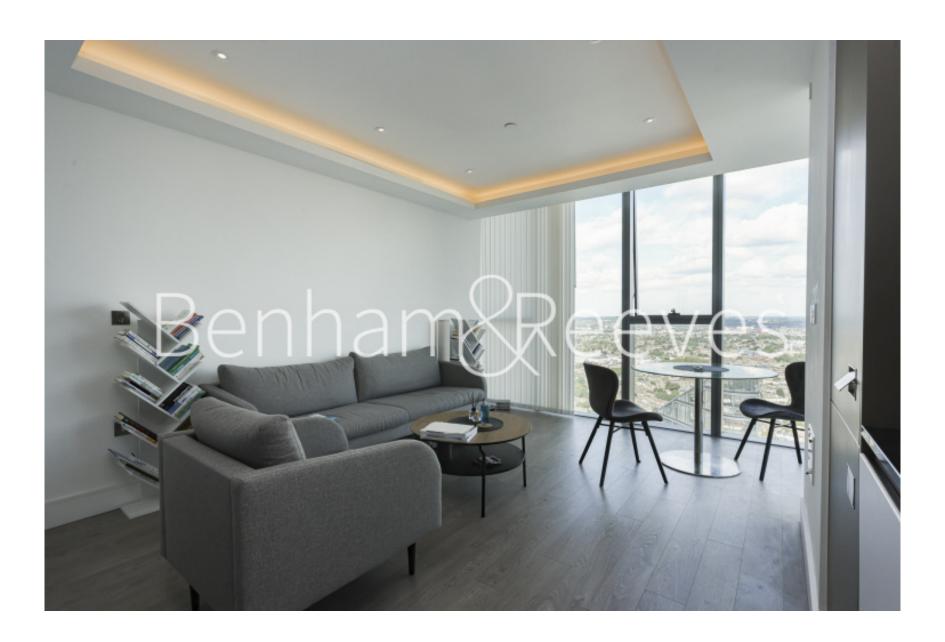

City Road, Islington, EC1V £900 per week, £3,900 per month + fees

■ 2 Bedrooms 

■ 1 Bathroom 

■ Furnished

A fantastic higher floor apartment with panoramic views of London situated in a fantastic Landmark development in Islington with stunning resident facilities. Within a ten-minute walk from Od Street Underground And Angel Underground stations.

## **Property features**

2 bedroom 1 Bathroom 685SQFT | Contemporary open plan fitted kitchen with Siemens appliance | Exceptional view of London | Spacious master bedroom with large floor to ceiling | Extra bedroom/ office space with built in storage | EPC-B | Beautiful three piece bathroom with bathtub | 24 Hour Concierge, 3 high speed lift, gym, yoga studio | Easy access to Islington High Street | Nearby Angel/Old Street station

## City Road, Islington, EC1V

£900 per week, £3,900 per month + fees