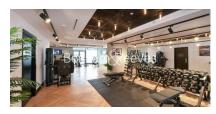

## **Property features**

2 bedroom 1 Bathroom 685SQFT | Contemporary open plan fitted kitchen with Siemens appliance | Exceptional view of London | Spacious master bedroom with large floor to ceiling | Extra bedroom/ office space with built in storage | EPC-B | Beautiful three piece bathroom with bathtub | 24 Hour Concierge, 3 high speed lift, gym, yoga studio | Easy access to Islington High Street | Nearby Angel/Old Street station