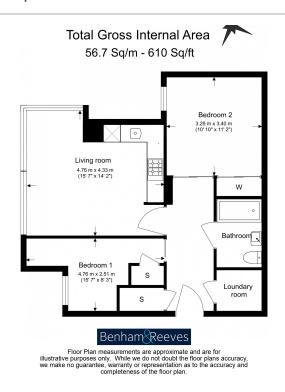

## **Property features**

2 bedroom 1 Bathroom 685SQFT | Contemporary open plan fitted kitchen with Siemens appliance | Exceptional view of London | Spacious master bedroom with large floor to ceiling | Extra bedroom/ office space with built in storage | EPC-B | Beautiful three piece bathroom with bathtub | 24 Hour Concierge, 3 high speed lift, gym, yoga studio | Easy access to Islington High Street | Nearby Angel/Old Street station