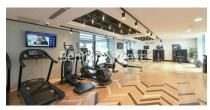

## **Property features**

2 bedroom 1 Bathroom 685SQFT | Contemporary open plan fitted kitchen with Siemens appliance | Exceptional view of London | Spacious master bedroom with large floor to ceiling | Extra bedroom/ office space with built in storage | EPC-B | Beautiful three piece bathroom with bathtub | 24 Hour Concierge, 3 high speed lift, gym, yoga studio | Easy access to Islington High Street | Nearby Angel/Old Street station