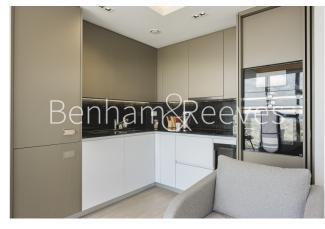

## **Property features**

2 bedroom 1 Bathroom 685SQFT | Contemporary open plan fitted kitchen with Siemens appliance | Exceptional view of London | Spacious master bedroom with large floor to ceiling | Extra bedroom/ office space with built in storage | EPC-B | Beautiful three piece bathroom with bathtub | 24 Hour Concierge, 3 high speed lift, gym, yoga studio | Easy access to Islington High Street | Nearby Angel/Old Street station