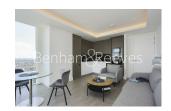

City Road, Islington, EC1V £900 per week, £3,900 per month + fees

■ 2 Bedrooms 

■ 1 Bathroom 

■ Furnished

A fantastic higher floor apartment with panoramic views of London situated in a fantastic Landmark development in Islington with stunning resident facilities. Within a ten-minute walk from Od Street Underground And Angel Underground stations.

## **Property features**

2 bedroom 1 Bathroom 685SQFT | Contemporary open plan fitted kitchen with Siemens appliance | Exceptional view of London | Spacious master bedroom with large floor to ceiling | Extra bedroom/ office space with built in storage | EPC-B | Beautiful three piece bathroom with bathtub | 24 Hour Concierge, 3 high speed lift, gym, yoga studio | Easy access to Islington High Street | Nearby Angel/Old Street station