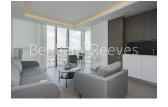

## **Property features**

2 bedroom 1 Bathroom 685SQFT | Contemporary open plan fitted kitchen with Siemens appliance | Exceptional view of London | Spacious master bedroom with large floor to ceiling | Extra bedroom/ office space with built in storage | EPC-B | Beautiful three piece bathroom with bathtub | 24 Hour Concierge, 3 high speed lift, gym, yoga studio | Easy access to Islington High Street | Nearby Angel/Old Street station