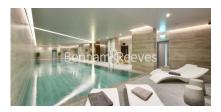

## **Property features**

2 bedroom 1 Bathroom 685SQFT | Contemporary open plan fitted kitchen with Siemens appliance | Exceptional view of London | Spacious master bedroom with large floor to ceiling | Extra bedroom/ office space with built in storage | EPC-B | Beautiful three piece bathroom with bathtub | 24 Hour Concierge, 3 high speed lift, gym, yoga studio | Easy access to Islington High Street | Nearby Angel/Old Street station