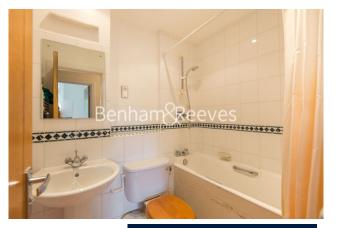

## **Property features**

Victorian Period Building Conversion | Wooden Flooring, Sash Pane Windows & High Ceilings | Bright Open Plan Reception Overlooking the Gardens | Separate Fitted Kitchen with Integrated Appliances | Double Bedrooms with Spacious Wardrobes | EPC-C | Modern Family Size Bathroom | Concierge & Residents Gym | Angel Station Nearby