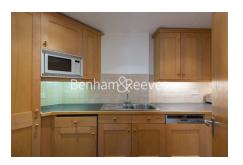

## **Property features**

Victorian Period Building Conversion | Wooden Flooring, Sash Pane Windows & High Ceilings | Bright Open Plan Reception Overlooking the Gardens | Separate Fitted Kitchen with Integrated Appliances | Double Bedrooms with Spacious Wardrobes | EPC-C | Modern Family Size Bathroom | Concierge & Residents Gym | Angel Station Nearby