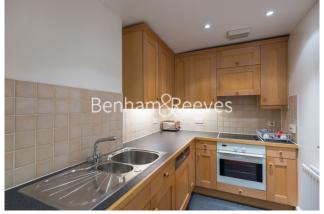

## **Property features**

Victorian Period Building Conversion | Wooden Flooring, Sash Pane Windows & High Ceilings | Bright Open Plan Reception Overlooking the Gardens | Separate Fitted Kitchen with Integrated Appliances | Double Bedrooms with Spacious Wardrobes | EPC-C | Modern Family Size Bathroom | Concierge & Residents Gym | Angel Station Nearby