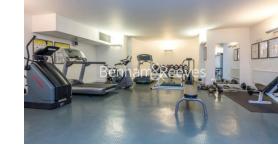

## **Property features**

Victorian Period Building Conversion | Wooden Flooring, Sash Pane Windows & High Ceilings | Bright Open Plan Reception Overlooking the Gardens | Separate Fitted Kitchen with Integrated Appliances | Double Bedrooms with Spacious Wardrobes | EPC-C | Modern Family Size Bathroom | Concierge & Residents Gym | Angel Station Nearby