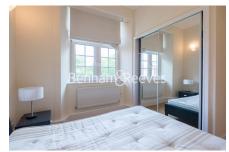

## **Property features**

Victorian Period Building Conversion | Wooden Flooring, Sash Pane Windows & High Ceilings | Bright Open Plan Reception Overlooking the Gardens | Separate Fitted Kitchen with Integrated Appliances | Double Bedrooms with Spacious Wardrobes | EPC-C | Modern Family Size Bathroom | Concierge & Residents Gym | Angel Station Nearby