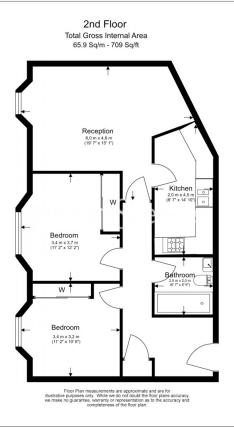

Rosebery Avenue, Islington, EC1

£693 per week, £3,003 per month + fees

■ 2 Bedrooms ■ 1 Bathroom ■ Furnished

Delightful 2nd floor apartment situated within a beautiful period conversion with stunning architecture. Located minutes from Exmouth and a short walk from Angel.

## **Property features**

Victorian Period Building Conversion | Wooden Flooring, Sash Pane Windows & High Ceilings | Bright Open Plan Reception Overlooking the Gardens | Separate Fitted Kitchen with Integrated Appliances | Double Bedrooms with Spacious Wardrobes | EPC-C | Modern Family Size Bathroom | Concierge & Residents Gym | Angel Station Nearby