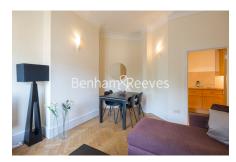

## **Property features**

Victorian Period Building Conversion | Wooden Flooring, Sash Pane Windows & High Ceilings | Bright Open Plan Reception Overlooking the Gardens | Separate Fitted Kitchen with Integrated Appliances | Double Bedrooms with Spacious Wardrobes | EPC-C | Modern Family Size Bathroom | Concierge & Residents Gym | Angel Station Nearby