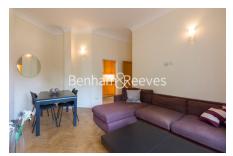

## **Property features**

Victorian Period Building Conversion | Wooden Flooring, Sash Pane Windows & High Ceilings | Bright Open Plan Reception Overlooking the Gardens | Separate Fitted Kitchen with Integrated Appliances | Double Bedrooms with Spacious Wardrobes | EPC-C | Modern Family Size Bathroom | Concierge & Residents Gym | Angel Station Nearby