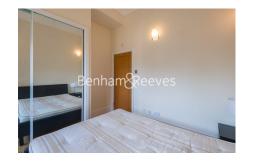

## **Property features**

Victorian Period Building Conversion | Wooden Flooring, Sash Pane Windows & High Ceilings | Bright Open Plan Reception Overlooking the Gardens | Separate Fitted Kitchen with Integrated Appliances | Double Bedrooms with Spacious Wardrobes | EPC-C | Modern Family Size Bathroom | Concierge & Residents Gym | Angel Station Nearby