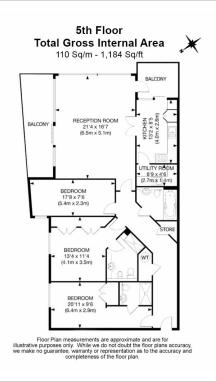

The Boulevard, Imperial Wharf, SW6

£854 per week, £3,701 per month + fees

■ 3 Bedrooms ■ 3 Bathrooms □ Unfurnished

A smart and spacious 4th floor apartment, with lift access and negotiable secure parking, situated in an impressive and sought-after development in Fulham, moments from Imperial Wharf Overground station

## **Property features**

3 Double Bedrooms with Built-in Wardrobe | Large Reception Room with Dining Area | 24 H Concierge / Communal Garden/ 24 H Security | Large Balcony | Resident's Gym | EPC-B | 3 Bathrooms / 2 En-suite | Air Conditioning | Furnished | Nearby Imperial Wharf Overground station