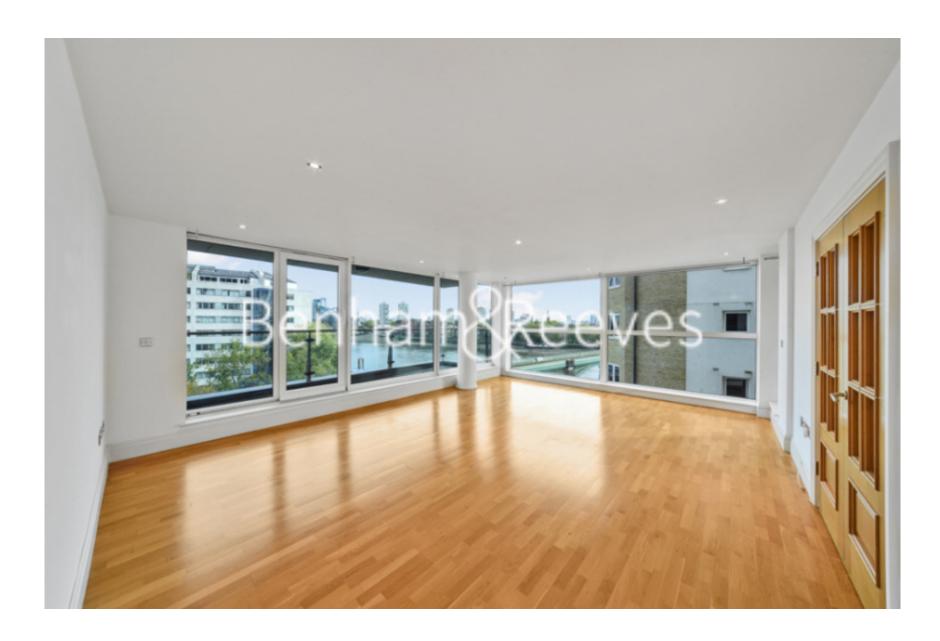

The Boulevard, Imperial Wharf, SW6

£854 per week, £3,701 per month + fees

■ 3 Bedrooms ■ 3 Bathrooms □ Unfurnished

A smart and spacious 4th floor apartment, with lift access and negotiable secure parking, situated in an impressive and sought-after development in Fulham, moments from Imperial Wharf Overground station

## **Property features**

3 Double Bedrooms with Built-in Wardrobe | Large Reception Room with Dining Area | 24 H Concierge / Communal Garden/ 24 H Security | Large Balcony | Resident's Gym | EPC-B | 3 Bathrooms / 2 En-suite | Air Conditioning | Furnished | Nearby Imperial Wharf Overground station