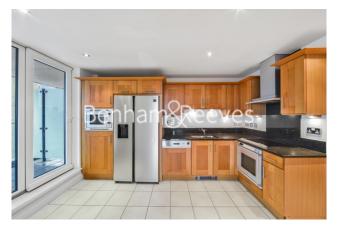

## **Property features**

3 Double Bedrooms with Built-in Wardrobe | Large Reception Room with Dining Area | 24 H Concierge / Communal Garden/ 24 H Security | Large Balcony | Resident's Gym | EPC-B | 3 Bathrooms / 2 En-suite | Air Conditioning | Furnished | Nearby Imperial Wharf Overground station