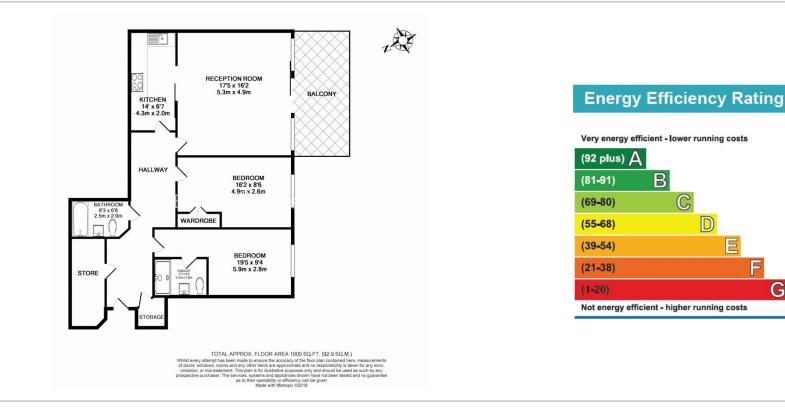

## The Boulevard, Imperial Wharf, SW6

£775 per week, £3,358 per month + fees

www.benhams.com

Current Potential

85

87

#### International offices

China | Hong Kong SAR | India | Indonesia | Qatar | Malaysia | Middle East | Pakistan Singapore | South Africa | Thailand | Turkey

B

C

D

E

F

G