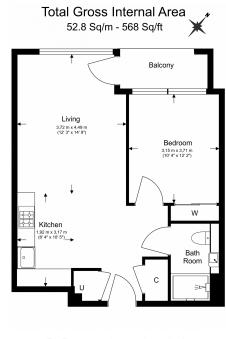

## Lockgate Road, Imperial Wharf, SW6

£623 per week, £2,700 per month + fees

Floor Plan measurements are approximate and are for illustrative purposes only. While we do not doubt the floor plans accuracy, we make no guarantee, warranty or representation as to the accuracy and completeness of the floor plan.