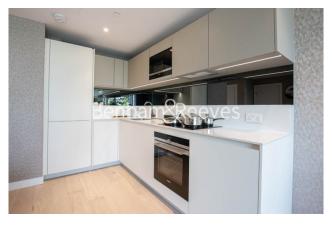

**Lockgate Road, Imperial Wharf, SW6** 

£623 per week, £2,700 per month + fees

■ 1 Bedroom ■ 1 Bathroom □ Furnished

A modern first floor apartment situated in a popular riverside development, with luxury facilities, in Fulham. The property is a short walk from Imperial Wharf Overground station.

## **Property features**

Wooden Flooring | Double Glazing | Furnished | Brand New | Air Conditioning | EPC-B | Balcony | 24HR Concierge | Fulham Broadway (District Line) underground station

For more information about this property, please call our Fulham branch on