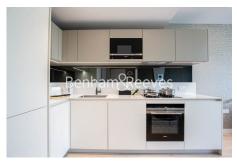

**Lockgate Road, Imperial Wharf, SW6** 

£623 per week, £2,700 per month + fees

■ 1 Bedroom ■ 1 Bathroom □ Furnished

A modern first floor apartment situated in a popular riverside development, with luxury facilities, in Fulham. The property is a short walk from Imperial Wharf Overground station.

## **Property features**

Wooden Flooring | Double Glazing | Furnished | Brand New | Air Conditioning | EPC-B | Balcony | 24HR Concierge | Fulham Broadway (District Line) underground station

For more information about this property, please call our Fulham branch on