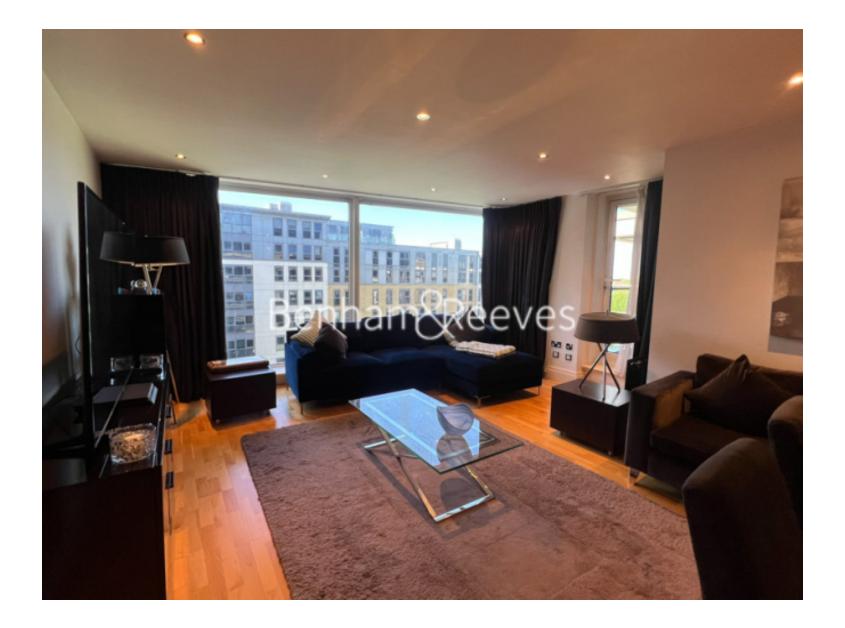

## The Boulevard, Imperial Wharf, SW6

£750 per week, £3,250 per month + fees

### 🛁 2 Bedrooms 🖼 2 Bathrooms 🕮 Furnished

SUPERB 6th floor two bedroom apartment in this LANDMARK RIVERSIDE development with a WELL PROPORTIONED reception and dining room. Added benefits include COMFORT COOLING, 24-hour concierge and LIFTS to all floors.

### **Property features**

2 Bedrooms | 2 Bathrooms | Reception | Furnished | Fitted Kitchen | EPC-B | 24 hour concierge | Gym | Nearby Imperial Wharf

For more information about this property, please call our Fulham branch on