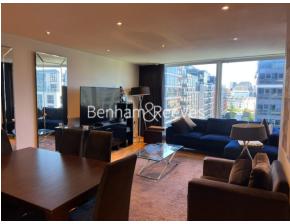

## The Boulevard, Imperial Wharf, SW6

£750 per week, £3,250 per month + fees

### 🛁 2 Bedrooms 🖼 2 Bathrooms 🕮 Furnished

SUPERB 6th floor two bedroom apartment in this LANDMARK RIVERSIDE development with a WELL PROPORTIONED reception and dining room. Added benefits include COMFORT COOLING, 24-hour concierge and LIFTS to all floors.

### **Property features**

2 Bedrooms | 2 Bathrooms | Reception | Furnished | Fitted Kitchen | EPC-B | 24 hour concierge | Gym | Nearby Imperial Wharf

For more information about this property, please call our Fulham branch on