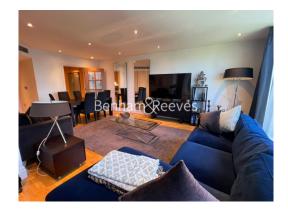

### 🛁 2 Bedrooms 🖼 2 Bathrooms 🕮 Furnished

SUPERB 6th floor two bedroom apartment in this LANDMARK RIVERSIDE development with a WELL PROPORTIONED reception and dining room. Added benefits include COMFORT COOLING, 24-hour concierge and LIFTS to all floors.

### **Property features**

2 Bedrooms | 2 Bathrooms | Reception | Furnished | Fitted Kitchen | EPC-B | 24 hour concierge | Gym | Nearby Imperial Wharf

For more information about this property, please call our Fulham branch on