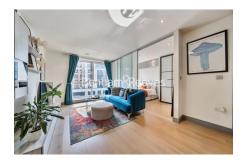

**Octavia House, Imperial Wharf, SW6** 

£496 per week, £2,150 per month + fees

□ 1 Bedroom □ 1 Bathroom □ Furnished

Stunning and modern apartment set on the fourth floor of Octavia House, situated in the Imperial Wharf Riverside development in the heart of Fulham, fitted with additional storage, high-end furniture and exceptionally bright

## **Property features**

Gym included | High quality modern furniture | 24 Hr Concierge / 24 Hr Security / Communal Gardens | Fully Fitted Kitchen Integrated with Well-Known Appliances | Luxurious bathroom with ample storage | EPC-B | Lifts | Near to supermarkets | A 2 minute walk to the Thames River | Nearby Imperial Wharf Overground Station