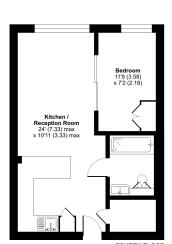

## Townmead Road, London, SW6 Approximate Area = 419 sq ft / 39 sq m

Floor plan produced in accordance with RICS Property Measurement 2nd Edition, incorporating International Property Measurement Standards (IPMS2 Residential). © ntichecom 2025. Produced for Bentham & Reviews. REF: 1278255