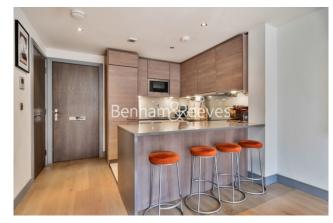

## **Property features**

Gym included | High quality modern furniture | 24 Hr Concierge / 24 Hr Security / Communal Gardens | Fully Fitted Kitchen Integrated with Well-Known Appliances | Luxurious bathroom with ample storage | EPC-B | Lifts | Near to supermarkets | A 2 minute walk to the Thames River | Nearby Imperial Wharf Overground Station