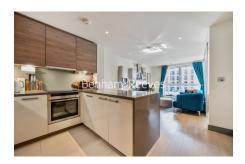

## **Property features**

Gym included | High quality modern furniture | 24 Hr Concierge / 24 Hr Security / Communal Gardens | Fully Fitted Kitchen Integrated with Well-Known Appliances | Luxurious bathroom with ample storage | EPC-B | Lifts | Near to supermarkets | A 2 minute walk to the Thames River | Nearby Imperial Wharf Overground Station