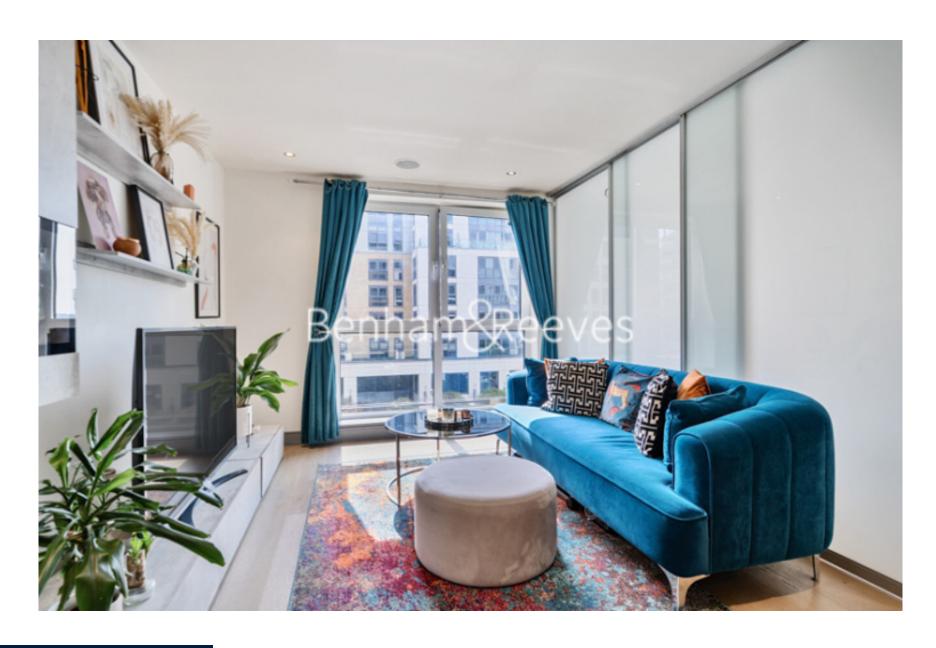

**Octavia House, Imperial Wharf, SW6** 

£496 per week, £2,150 per month + fees

□ 1 Bedroom □ 1 Bathroom □ Furnished

Stunning and modern apartment set on the fourth floor of Octavia House, situated in the Imperial Wharf Riverside development in the heart of Fulham, fitted with additional storage, high-end furniture and exceptionally bright

## **Property features**

Gym included | High quality modern furniture | 24 Hr Concierge / 24 Hr Security / Communal Gardens | Fully Fitted Kitchen Integrated with Well-Known Appliances | Luxurious bathroom with ample storage | EPC-B | Lifts | Near to supermarkets | A 2 minute walk to the Thames River | Nearby Imperial Wharf Overground Station