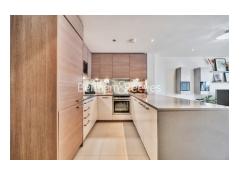

## **Property features**

Gym included | High quality modern furniture | 24 Hr Concierge / 24 Hr Security / Communal Gardens | Fully Fitted Kitchen Integrated with Well-Known Appliances | Luxurious bathroom with ample storage | EPC-B | Lifts | Near to supermarkets | A 2 minute walk to the Thames River | Nearby Imperial Wharf Overground Station