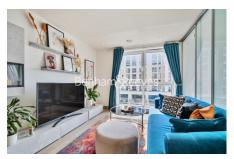

**Octavia House, Imperial Wharf, SW6** 

£496 per week, £2,150 per month + fees

□ 1 Bedroom □ 1 Bathroom □ Furnished

Stunning and modern apartment set on the fourth floor of Octavia House, situated in the Imperial Wharf Riverside development in the heart of Fulham, fitted with additional storage, high-end furniture and exceptionally bright

## **Property features**

Gym included | High quality modern furniture | 24 Hr Concierge / 24 Hr Security / Communal Gardens | Fully Fitted Kitchen Integrated with Well-Known Appliances | Luxurious bathroom with ample storage | EPC-B | Lifts | Near to supermarkets | A 2 minute walk to the Thames River | Nearby Imperial Wharf Overground Station