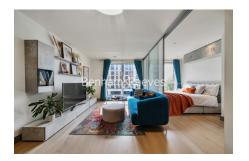

**Octavia House, Imperial Wharf, SW6** 

£496 per week, £2,150 per month + fees

□ 1 Bedroom □ 1 Bathroom □ Furnished

Stunning and modern apartment set on the fourth floor of Octavia House, situated in the Imperial Wharf Riverside development in the heart of Fulham, fitted with additional storage, high-end furniture and exceptionally bright

## **Property features**

Gym included | High quality modern furniture | 24 Hr Concierge / 24 Hr Security / Communal Gardens | Fully Fitted Kitchen Integrated with Well-Known Appliances | Luxurious bathroom with ample storage | EPC-B | Lifts | Near to supermarkets | A 2 minute walk to the Thames River | Nearby Imperial Wharf Overground Station