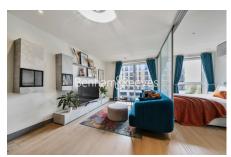

**Octavia House, Imperial Wharf, SW6** 

£496 per week, £2,150 per month + fees

□ 1 Bedroom □ 1 Bathroom □ Furnished

Stunning and modern apartment set on the fourth floor of Octavia House, situated in the Imperial Wharf Riverside development in the heart of Fulham, fitted with additional storage, high-end furniture and exceptionally bright

## **Property features**

Gym included | High quality modern furniture | 24 Hr Concierge / 24 Hr Security / Communal Gardens | Fully Fitted Kitchen Integrated with Well-Known Appliances | Luxurious bathroom with ample storage | EPC-B | Lifts | Near to supermarkets | A 2 minute walk to the Thames River | Nearby Imperial Wharf Overground Station