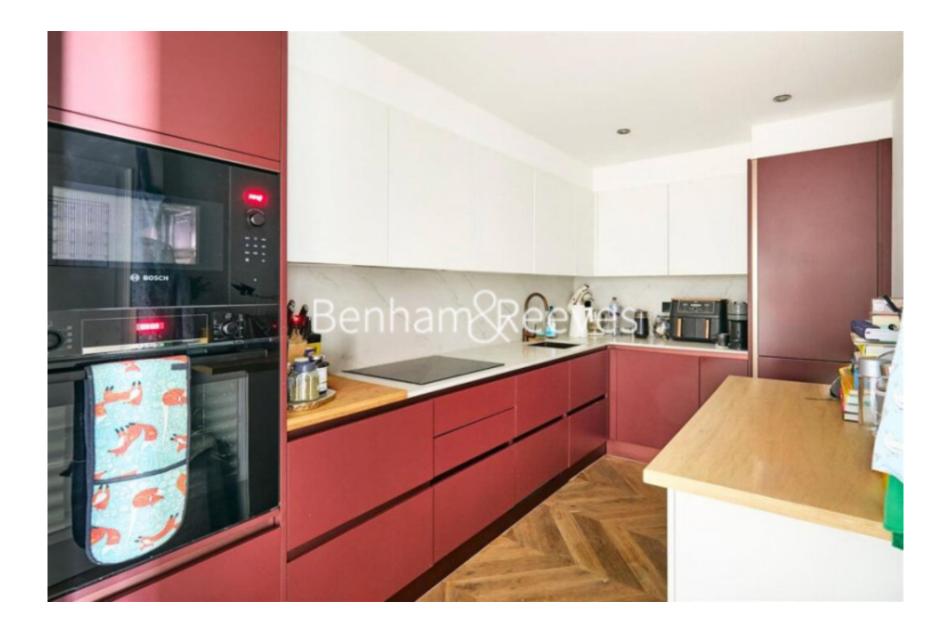

### 🛋 2 Bedrooms 🛛 🛱 2 Bathrooms 🕮 Furnished

Modern 4th floor apartment with direct River views situated in a landmark Riverside development, a short walk from Imperial Wharf Station.

Stunning apartment set on the 4th floor of Harbour Reach, situated within the landmark Imperial Wharf development by St George.

Please click here for full detail

**Property features** 2 Bedrooms | 2 Bathrooms | Reception | Balcony | Furnished | EPC- B | 24 hour concierge | 4th floor | River Views | Nearby Imperial Wharf Station