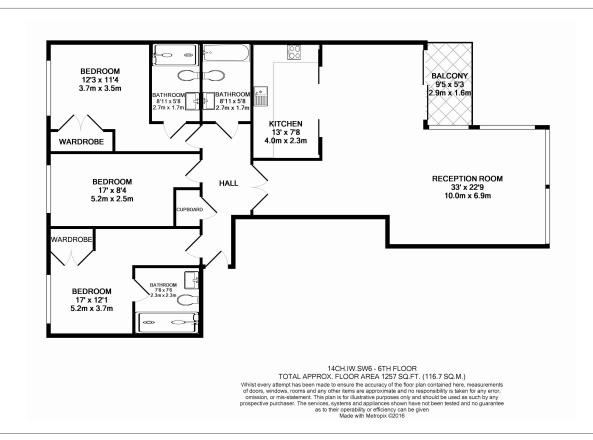

## ■ 3 Bedrooms ■ 3 Bathrooms ■ Furnished

A modern sixth floor apartment situated in the sought-after Imperial wharf development. This elegant property features a private balcony affording panoramic river views. Imperial Wharf Station is a stone's throw away offering transport links to the West End and City in 30 minutes.

## **Property features**

3 Bedrooms | 3 Bathrooms | Reception | Furnished | Fitted Kitchen | EPC-B | On Site Gym | 24 Hour Concierge | Nearby Imperial Wharf Station

For more information about this property, please call our Fulham branch on